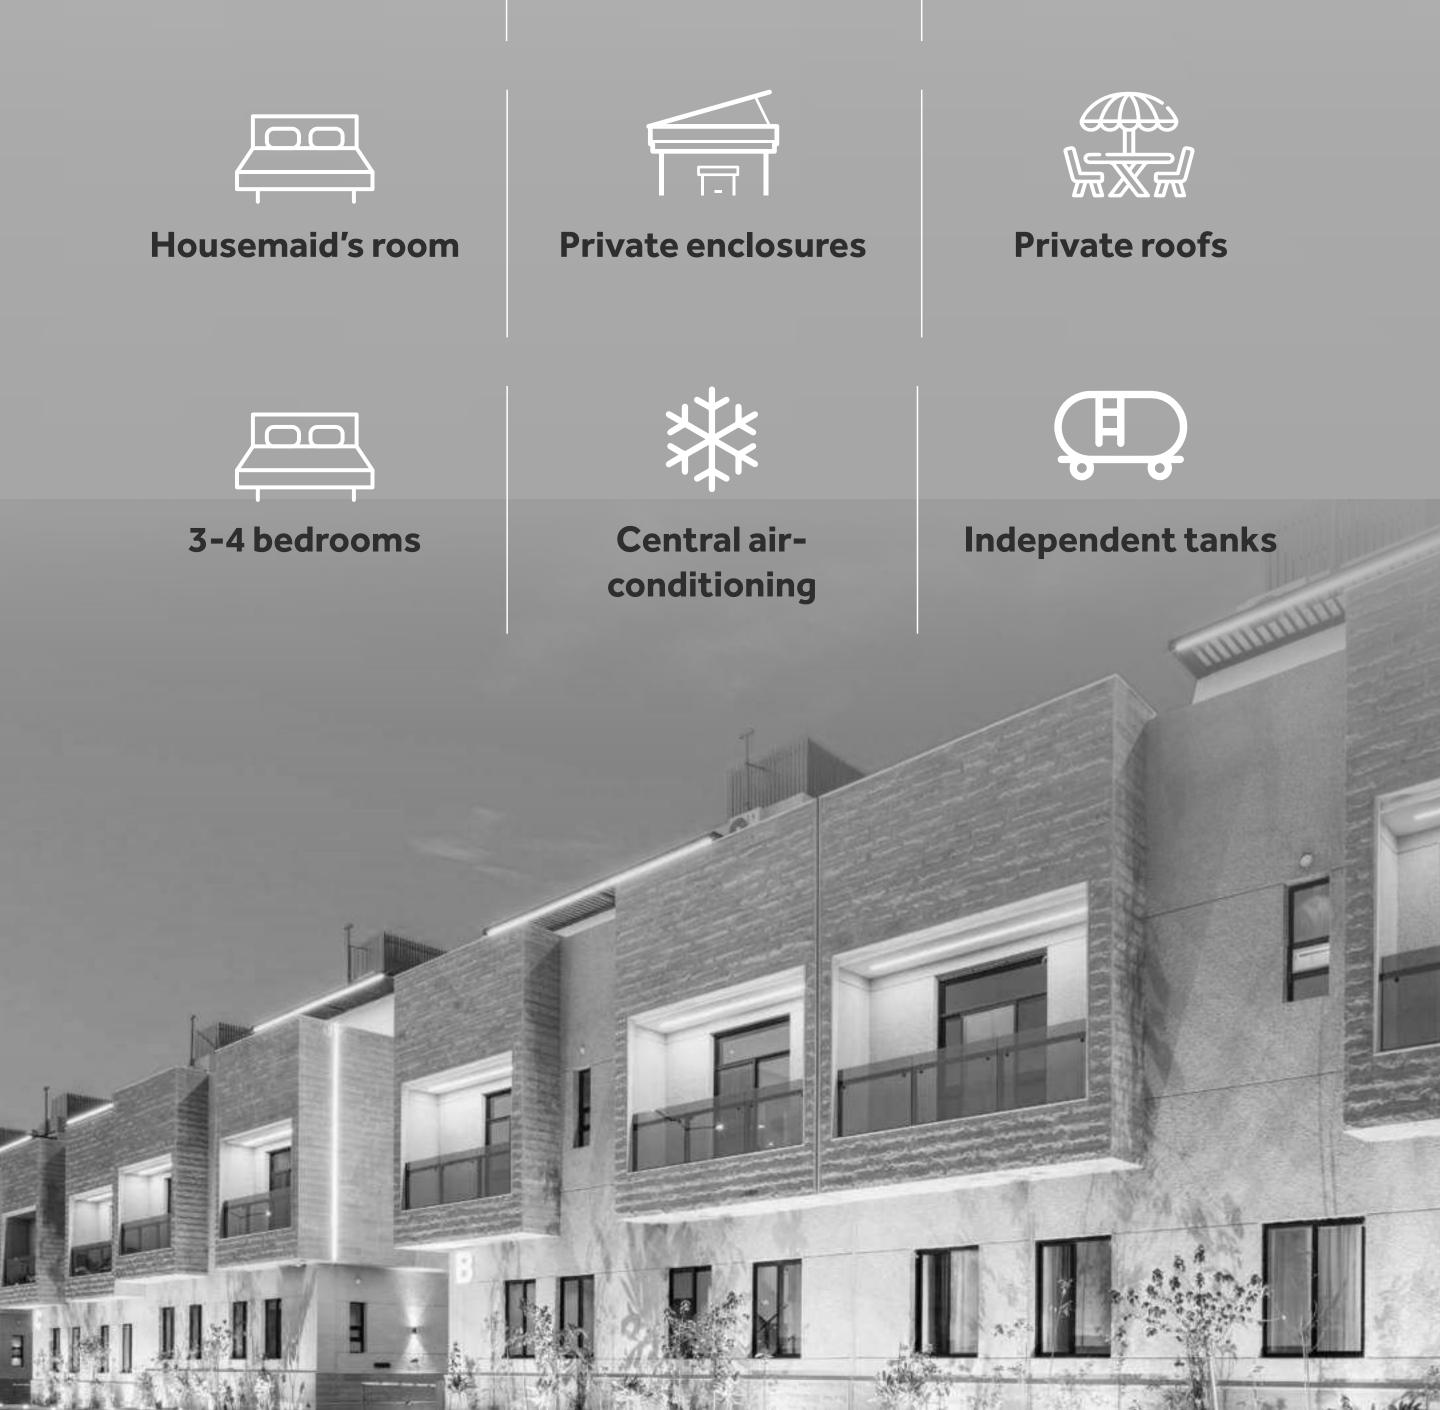

## 56 luxurious townhouses

# Spaces starting from 277m to 331m

basement

**Storage Spaces** 

Parking

#### Makeen Project 47 Project File

Basement Parking Highquality security cameras Balconies,Smartroofs, andHome &enclosuresSmart Entry

... J