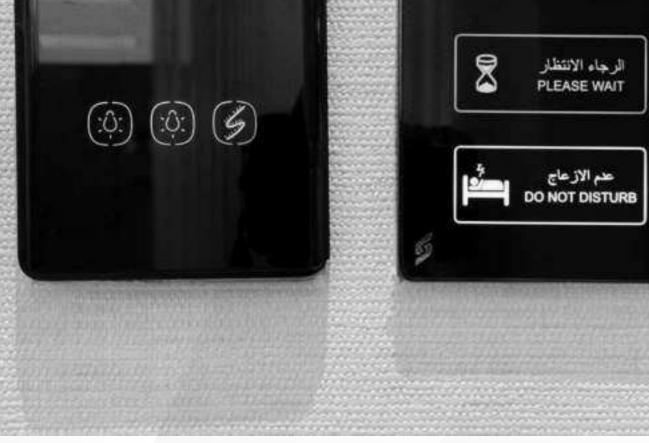

## Comfort

20

A house that behaves smartly

Want a peaceful night? All is ready; Drawn curtains, turned offlights, coldair conditioning, and all of this is done using a smart system that interacts with your daily habits and is compatible with Alexa and Google Home, so you can feel comfortable in all your situations.

#### Your home is under your watch

Wherever you are, you can be assured of the safety of your home, as the entire place is surrounded by modern technology and high-quality surveillance cameras.

#### Smart entry system

Becausethehomebelongstoyou and your family; You can control its entry mechanism in multiple ways, by locking the smart door that can be opened remotely, in addition to 6 easy and safe entry techniques.