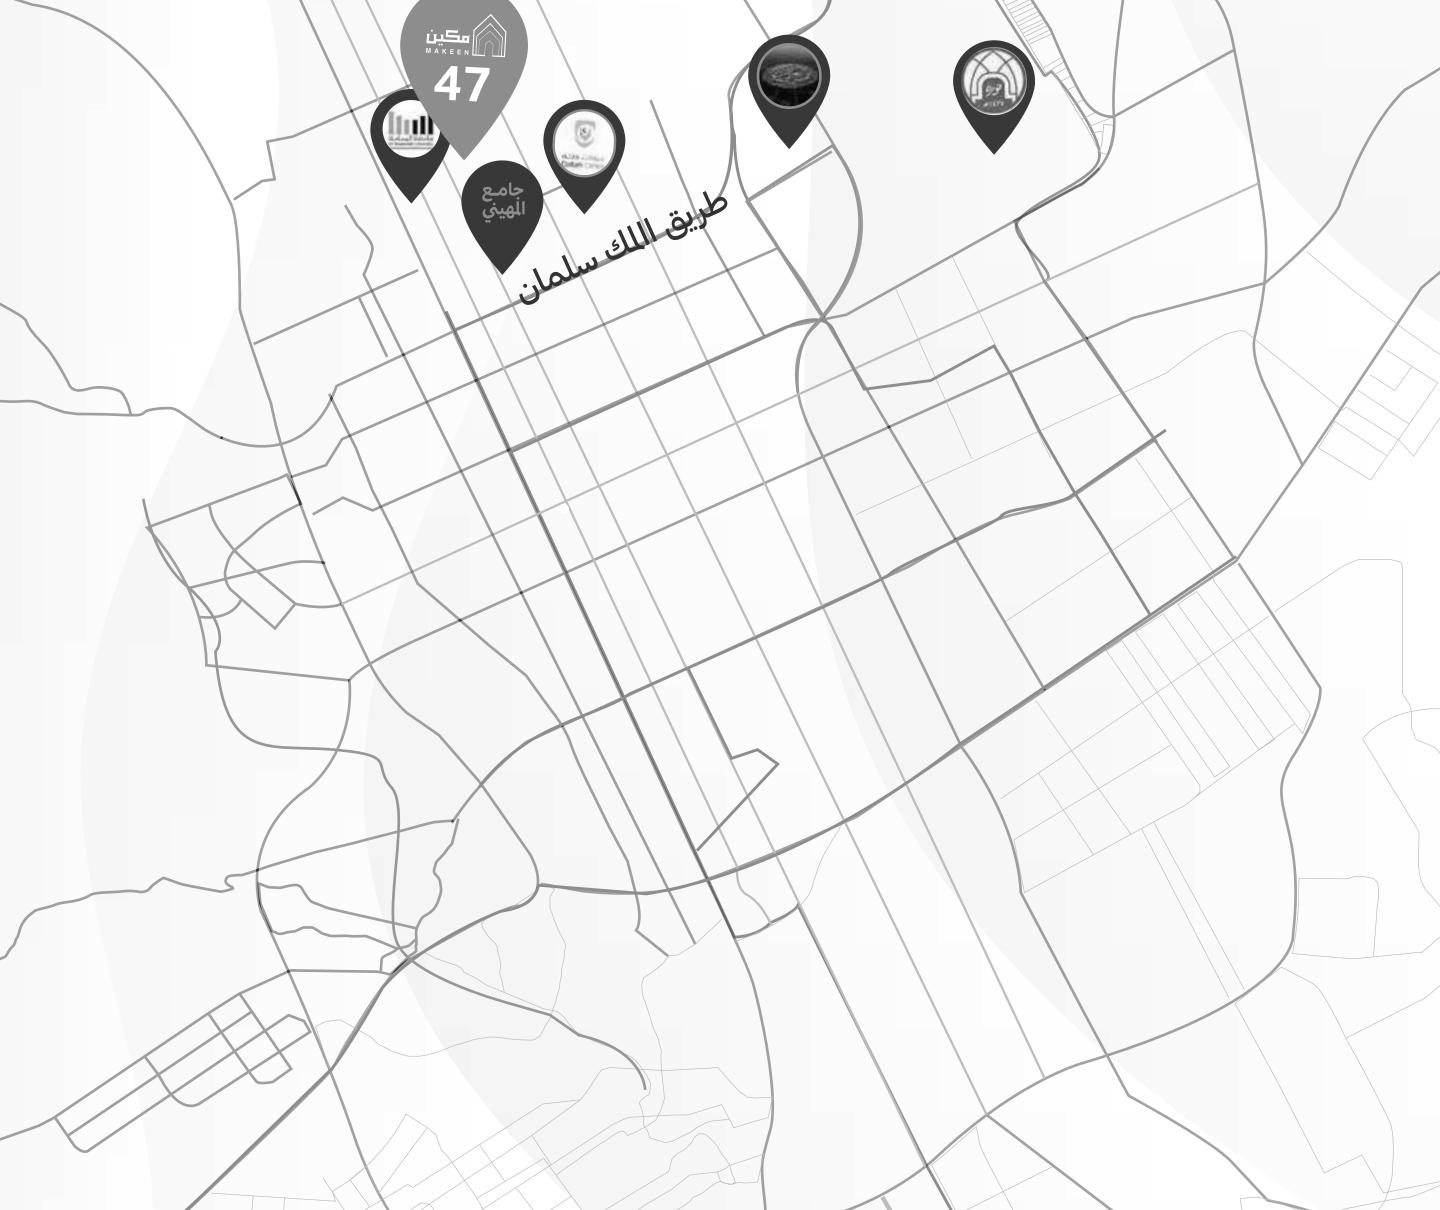

#### The Apartments of Makeen ٤٧ are located in a distinctive location in Al-Arid district in the city of Riyadh... upscale homes that enjoy tranquility and are surrounded by services... two minutes from the roads and landmarks surrounding Al-Arid district. It is also characterized by proximity to all services, including mosques, schools, markets, restaurants, medical services, and public transportation stations

advantag

Al-Arid district is considered the closest to Expo 2030 headquarter 12 km away

#### Mosques

| Latifa Al Jaser Mosque   |
|--------------------------|
| Nour Al-Saliheen Mosque  |
| Al-Zir Mosque            |
| Nasser Al-Muhaini Mosque |

One minute 2 minutes 2 minutes 5 minutes

#### Schools

| 2 minutes | Advanced National Schools |
|-----------|---------------------------|
| 2 minutes | Tomorrow>s Oasis School   |
| 5 minutes | Al-Nafal Park School      |

#### Entertainment

| Backyard                | 10 minutes |
|-------------------------|------------|
| Boulevard 2023          | 15 minutes |
| Riyadh Golf Club        | 15 minutes |
| Shorofat alnadaa        | 15 minutes |
| <b>ROSHIN</b> interface | 20 minutes |
| Welevard City           | 20 minutes |

#### **Main roads**

| 3 minutes  |
|------------|
| 8 minutes  |
| 10 minutes |
| 10 minutes |
|            |

#### **Shopping complexes**

| Panda Supermarket | 3 minutes  |
|-------------------|------------|
| Tamimi Markets    | 10 minutes |
| Almakan mall      | 20 minutes |
| Riyadh Park       | 20 minutes |

#### **Medical centers**

| Dallah clinics        |  |
|-----------------------|--|
| Healthy Clinics       |  |
| German Saudi Hospital |  |

Model education schools **5 m**i

5 minutes

#### Universities

| Al-Yamama University      | 10 minutes |
|---------------------------|------------|
| Princess Noura University | 15 minutes |
| Al-Imam University        | 20 minutes |

#### Parks

| Al Multaqa Park      | 8 minutes  |
|----------------------|------------|
| Jasmine Park         | 10 minutes |
| Ajlan and Bros. Park | 10 minutes |
| Daffodil Park        | 15 minutes |

#### **Transportation stations**

| King Khaled Airport | 20 minutes |
|---------------------|------------|
| Metro station       | 20 minutes |

Sarh Al-Reeya Medical Complex5 minutesKingdom Hospital5 minutes