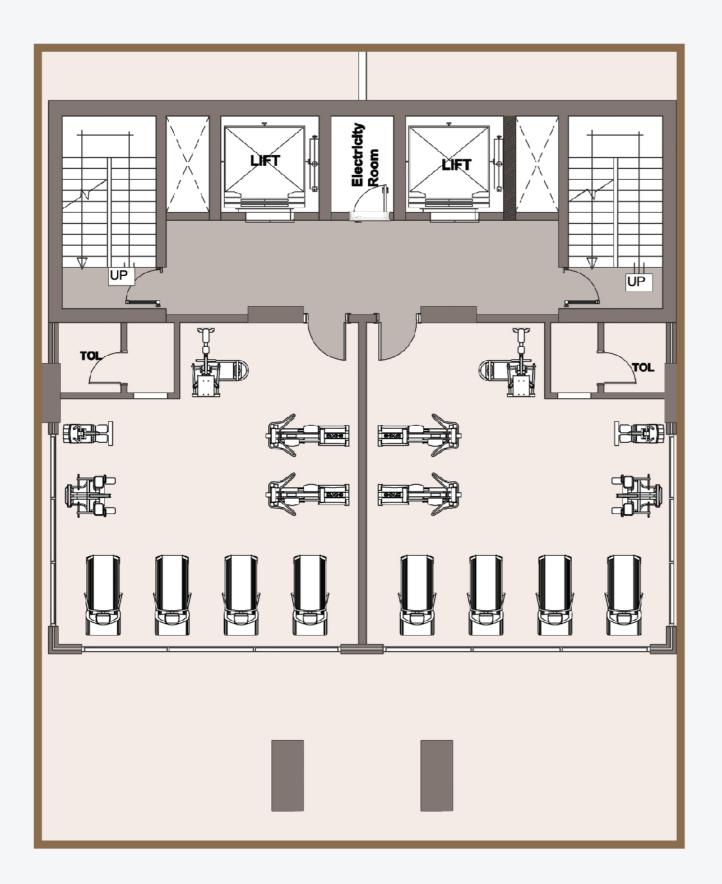

Private parking for residents
- 2 elevators
- Escape stairs
- Electricity room

#### Basement 2

- Private parking for residents
- 2 elevators
- Escape stairs
- Electricity room

#### Basement 3

- Private parking for residents
- 2 elevators
- Escape stairs
- Electricity room

#### Basement 4

- Private parking for residents
- 2 elevators
- Escape stairs
- Electricity room
- Pump Room

#### دور القبو الأول

- مواقف خاصة للسكان
  - عدد امصاعد
    - سلم هروب
  - غرفة كهرباء

#### دور القبو الثانى

- مواقف خاصةً للسكان
  - عدد ۲ مصاعد
    - سلم هروب
  - غرفة كهرباء

#### دور القبو الثالث

- مواقف خاصة للسكان
  - عدد امصاعد
    - سلم هروب
  - غرفة كهرباء

#### دور القبو الرابع

- مواقف خاصة للسكان
  - عدد امصاعد
    - سلم هروب
  - غرفة كهرباء
  - غرفة مضخًات





residents and visitors.



















| مساحة الموقف | مساحة المرافق الخاصة | مساحة البناء  | اجمالي المساحة      |
|--------------|----------------------|---------------|---------------------|
| PARKING AREA | AMENITIES AREA       | BUILT-UP AREA | TOTAL AREA          |
| 12–18 sqm    | 68.25 sqm            | 72.60 sqm     | 152.85 – 158.85 sqm |

| Unit area ownership of the land          | 19.35 m | مساحة ملكية الوحدة من الأرض |
|------------------------------------------|---------|-----------------------------|
| Percentage of unit ownership of the land | 2.5 %   | نسبة ملكية الوحدة من الأرض  |







| Unit area ownership of the land          | 19.35 m | مساحة ملكية الوحدة من الأرض |
|------------------------------------------|---------|-----------------------------|
| Percentage of unit ownership of the lan