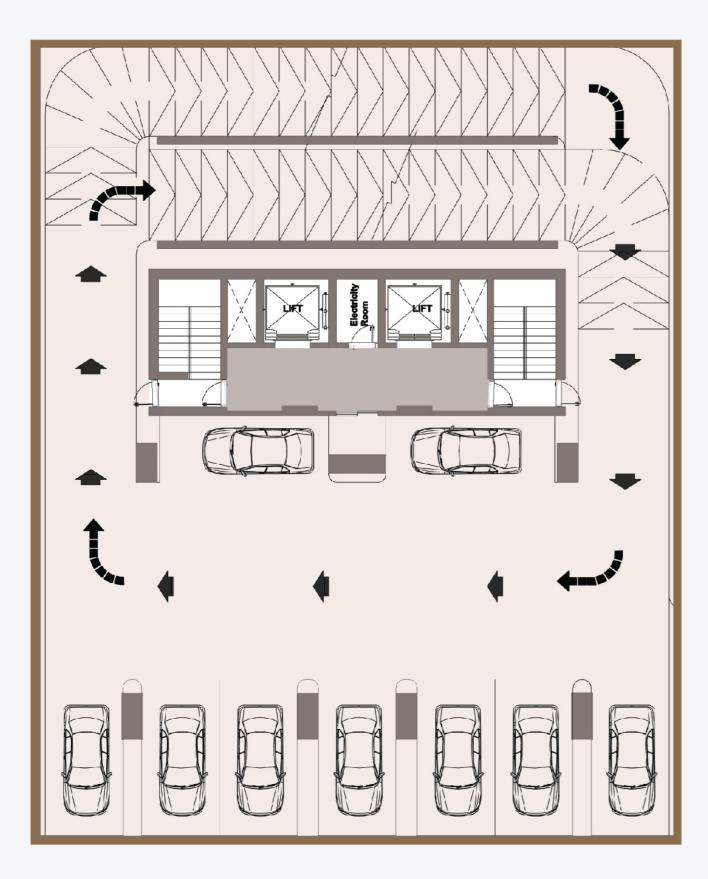

### دور القبو **BASEMENTS**

#### دور القبو الأول

- مواقف خاصة للسكان
  - عدد امصاعد
    - سلم هروب
  - غرفة كهرباء

#### دور القبو الثانى

- مواقف خاصةً للسكان
  - عدد ۲ مصاعد
    - سلم هروب
  - غرفة كهرباء

#### دور القبو الثالث

- مواقف خاصة للسكان
  - عدد امصاعد
    - سلم هروب
  - غرفة كهرباء

#### دور القبو الرابع

- مواقف خاصة للسكان
  - عدد امصاعد
    - سلم هروب
  - غرفة كهرباء
  - غرفة مضخًات

residents and visitors.

| مساحة الموقف | مساحة المرافق الخاصة | مساحة البناء  | اجمالي المساحة      |
|--------------|----------------------|---------------|---------------------|
| PARKING AREA | AMENITIES AREA       | BUILT-UP AREA | TOTAL AREA          |
| 12–18 sqm    | 68.25 sqm            | 72.60 sqm     | 152.85 – 158.85 sqm |