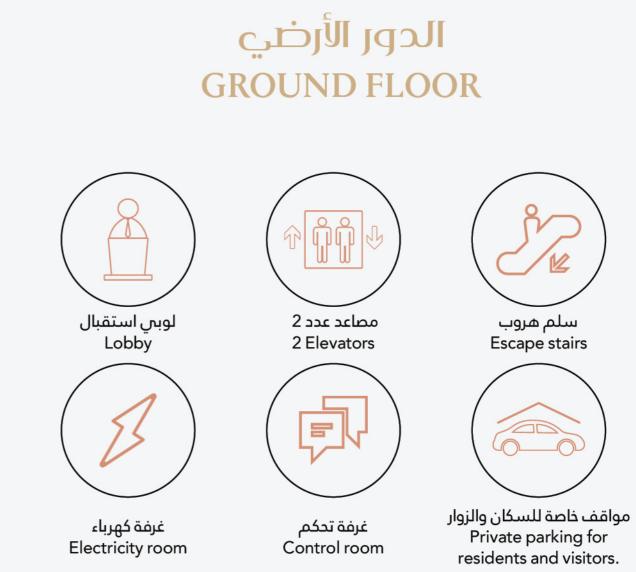

# مخطات الطوابق FLOOR PLANS

#### Basement 1

- Private parking for residents
- 2 elevators
- Escape stairs
- Electricity room

#### Basement 2

- Private parking for residents
- 2 elevators
- Escape stairs
- Electricity room

#### Basement 3

- Private parking for residents
- 2 elevators
- Escape stairs
- Electricity room

#### Basement 4

- Private parking for residents
- 2 elevators
- Escape stairs
- Electricity room
- Pump Room