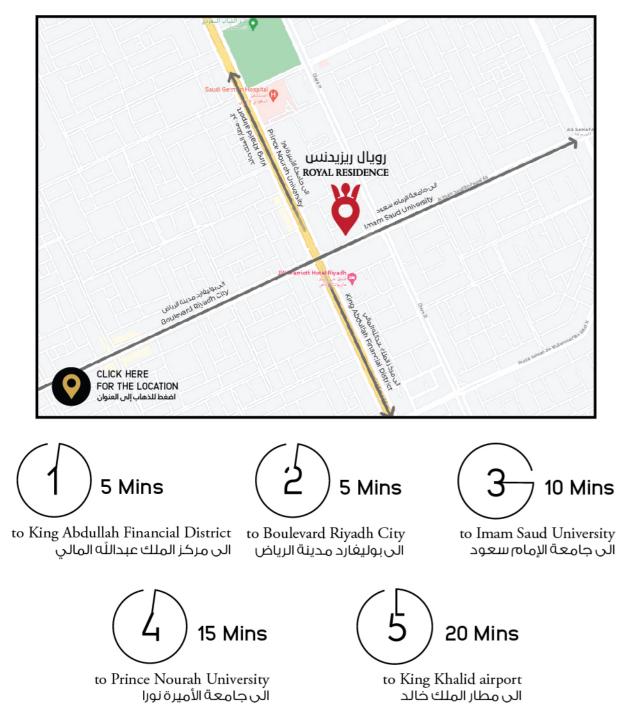

### موقع يعكس الفخامة الملكية A LOCATION OF STATEMENT

حيث كل الطرق تؤدي إليك، يتميِّز رويال ريزيدنس بموقع يجعلك وسط كل شيء، حيث يقع المشروع بجانب وكالة الأنباء السعودية، على بعد دقائق من تقاطع طريق الملك فهد مع طريق الإمام سعود بن فيصل، مما يجعله على مقربة من مختلف المنشآت الترفيهية والخدمية، كالطبية والتعليمية، في المدينة.

As you are the center around which revolve all events, Royal Residence guarantees granting you what you deserve, with a premium location next to Saudi Press Agency. Thus, located only minutes away from the intersection of King Fahd Road with Al Imam Saud Bin Faysal Road, the project is in close vicinity to several entertainment and service facilities, including medical and educational entities, around the city.