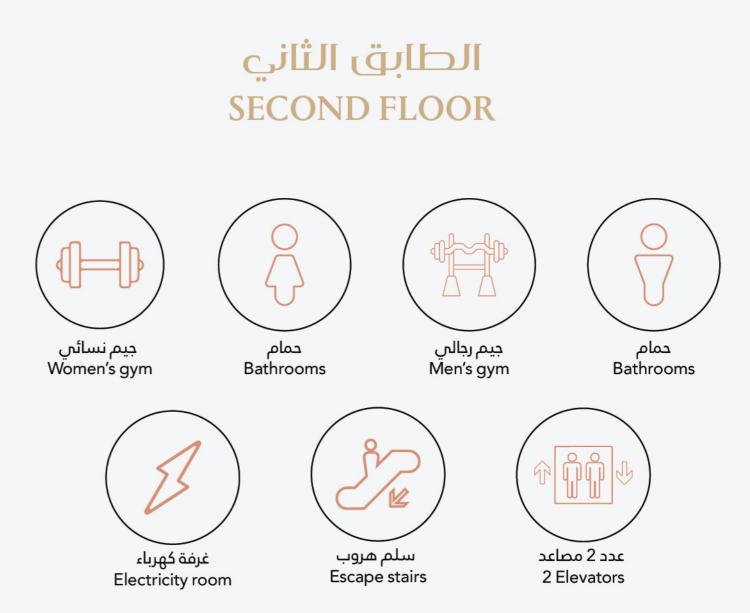

rivate parking for residents
- 2 elevators
- Escape stairs
- Electricity room

#### Basement 2

- Private parking for residents
- 2 elevators
- Escape stairs
- Electricity room

#### Basement 3

- Private parking for residents
- 2 elevators
- Escape stairs
- Electricity room

#### Basement 4

- Private parking for residents
- 2 elevators
- Escape stairs
- Electricity room
- Pump Room

#### دور القبو الأول

- مواقف خاصة للسكان
  - عدد امصاعد
    - سلم هروب
  - غرفة كهرباء

#### دور القبو الثانى

- مواقف خاصةً للسكان
  - عدد ۲ مصاعد
    - سلم هروب
  - غرفة كهرباء

#### دور القبو الثالث

- مواقف خاصة للسكان
  - عدد امصاعد
    - سلم هروب
  - غرفة كهرباء

#### دور القبو الرابع

- مواقف خاصة للسكان
  - عدد امصاعد
    - سلم هروب
  - غرفة كهرباء
  - غرفة مضخًات





residents and visitors.



















| مساحة الموقف | مساحة المرافق الخاصة | مساحة البناء  | اجمالي المساحة      |
|--------------|----------------------|---------------|---------------------|
| PARKING AREA | AMENITIES AREA       | BUILT-UP AREA | TOTAL AREA          |
| 12–18 sqm    | 68.25 sqm            | 72.60 sqm     | 152.85 – 158.85 sqm |

| Unit area ownership of the land          | 19.35 m | مساحة ملكية الوحدة من الأرض |
|------------------------------------------|---------|-----------------------------|
| Percentage of unit ownership of the land | 2.5 %   | نسبة ملكية الوحدة من الأرض  |







| Unit area ownership of the land          | 19.35 m | مساحة ملكية الوحدة من الأرض |
|------------------------------------------|---------|-----------------------------|
| Percentage of unit ownership of the land