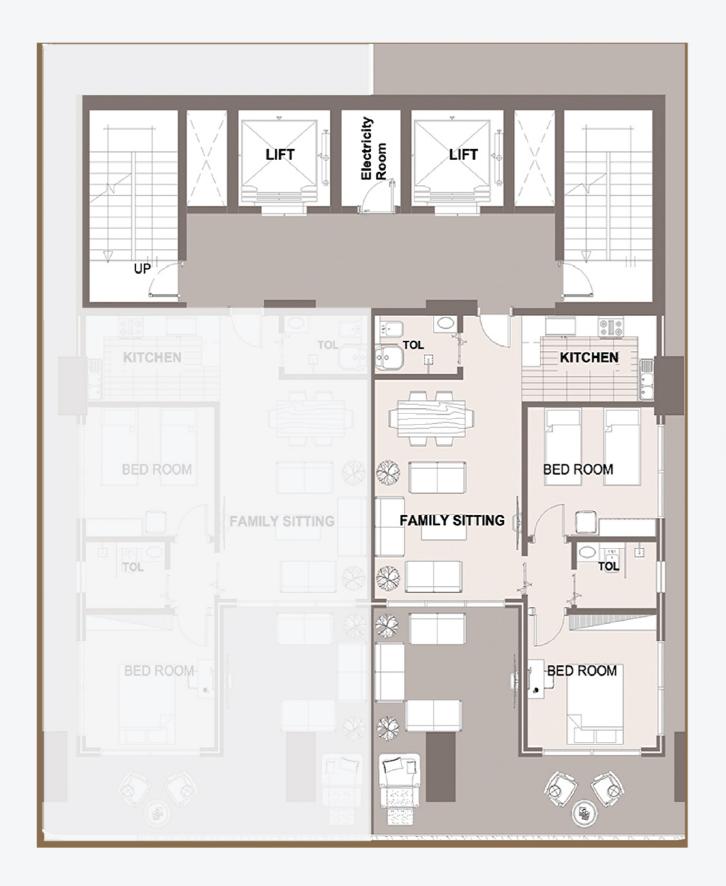

# مخطات الطوابق FLOOR PLANS

### منازل تحتضت سعادتكم BUILD YOUR HAPPINESS

تتكون الشقق من غرفتي نوم، وتحتوي جميعها على ترّاس واسع تستقبلون فيه أشخاصكم المقربين وتصنعون فيه لحظاتكم السعيدة. كما يتمتع سكّان الشقق كلها بالاستفادة من المرافق المشتركة ومواقف البناء.

All the apartments comprise 2 bedrooms, as well as a wide terrace where you can spend quality time with your loved ones. Besides, the residents of all these apartments can enjoy using the building facilities and parking.