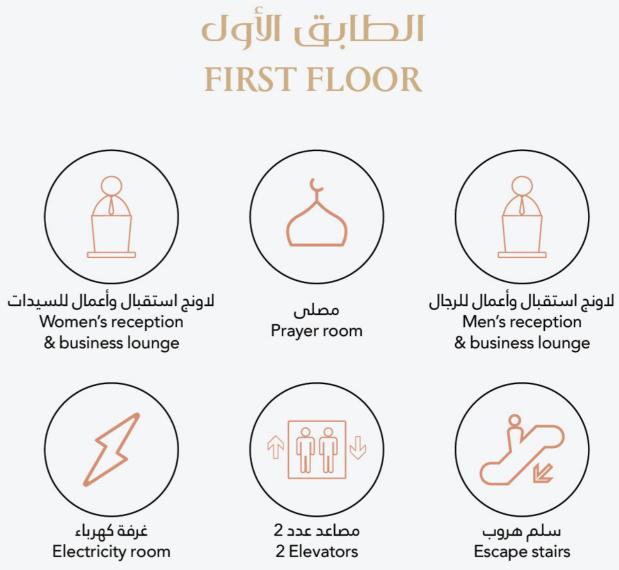

- Private parking for residents
- 2 elevators
- Escape stairs
- Electricity room

#### Basement 2

- Private parking for residents
- 2 elevators
- Escape stairs
- Electricity room

#### Basement 3

- Private parking for residents
- 2 elevators
- Escape stairs
- Electricity room

#### Basement 4

- Private parking for residents
- 2 elevators
- Escape stairs
- Electricity room
- Pump Room

#### دور القبو الأول

- مواقف خاصة للسكان
  - عدد امصاعد
    - سلم هروب
  - غرفة كهرباء

#### دور القبو الثانى

- مواقف خاصةً للسكان
  - عدد ۲ مصاعد
    - سلم هروب
  - غرفة كهرباء

#### دور القبو الثالث

- مواقف خاصة للسكان
  - عدد امصاعد
    - سلم هروب
  - غرفة كهرباء

#### دور القبو الرابع

- مواقف خاصة للسكان
  - عدد امصاعد
    - سلم هروب
  - غرفة كهرباء
  - غرفة مضخًات





residents and visitors.



















| مساحة الموقف | مساحة المرافق الخاصة | مساحة البناء  | اجمالي المساحة      |
|--------------|----------------------|---------------|---------------------|
| PARKING AREA | AMENITIES AREA       | BUILT-UP AREA | TOTAL AREA          |
| 12–18 sqm    | 68.25 sqm            | 72.60 sqm     | 152.85 – 158.85 sqm |

| Unit area ownership of the land          | 19.35 m | مساحة ملكية الوحدة من الأرض |
|------------------------------------------|---------|-----------------------------|
| Percentage of unit ownership of the land | 2.5 %   | نسبة ملكية الوحدة من الأرض  |







| Unit area ownership of the land          | 19.35 m | مساحة ملكية الوحدة من الأرض |
|------------------------------------------|---------|-----------------------------|
| Percentage of unit ownership of the l