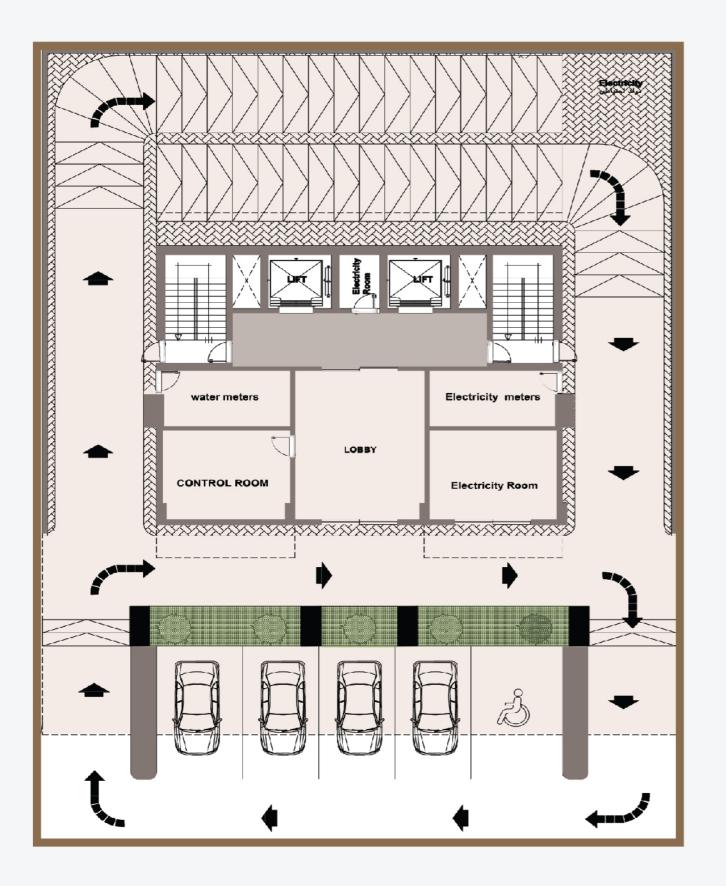

**BASEMENTS**

#### Basement 1

- Private parking for residents
- 2 elevators
- Escape stairs
- Electricity room

#### Basement 2

- Private parking for residents
- 2 elevators
- Escape stairs
- Electricity room

#### Basement 3

- Private parking for residents
- 2 elevators
- Escape stairs
- Electricity room

#### Basement 4

- Private parking for residents
- 2 elevators
- Escape stairs
- Electricity room
- Pump Room

#### دور القبو الأول

- مواقف خاصة للسكان
  - عدد امصاعد
    - سلم هروب
  - غرفة كهرباء

#### دور القبو الثانى

- مواقف خاصةً للسكان
  - عدد ۲ مصاعد
    - سلم هروب
  - غرفة كهرباء

#### دور القبو الثالث

- مواقف خاصة للسكان
  - عدد امصاعد
    - سلم هروب
  - غرفة كهرباء

#### دور القبو الرابع

- مواقف خاصة للسكان
  - عدد امصاعد
    - سلم هروب
  - غرفة كهرباء
  - غرفة مضخًات





residents and visitors.



















| مساحة الموقف | مساحة المرافق الخاصة | مساحة البناء  | اجمالي المساحة      |
|--------------|----------------------|---------------|---------------------|
| PARKING AREA | AMENITIES AREA       | BUILT-UP AREA | TOTAL AREA          |
| 12–18 sqm    | 68.25 sqm            | 72.60 sqm     | 152.85 – 158.85 sqm |

| Unit area ownership of the land          | 19.35 m | مساحة ملكية الوحدة من الأرض |
|------------------------------------------|---------|-----------------------------|
| Percentage of unit ownership of the land | 2.5 %   | نسبة ملكية الوحدة من الأرض  |







| Unit area ownership of the land          | 19.35 m | مساحة ملكية الوحدة من الأرض |
|------------------------------------------|---------|-----------------------------|
| Percen