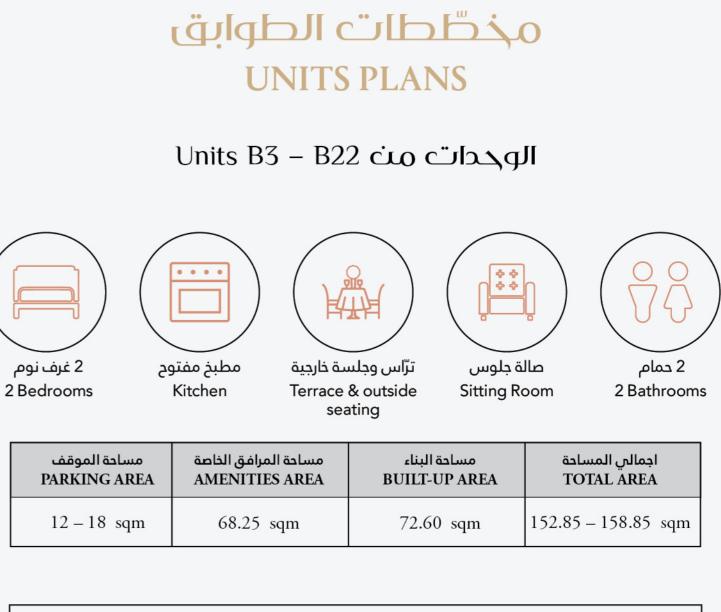

#### دور القبو الرابع

- مواقف خاصة للسكان
  - عدد امصاعد
    - سلم هروب
  - غرفة كهرباء
  - غرفة مضخًات

residents and visitors.

| مساحة الموقف | مساحة المرافق الخاصة | مساحة البناء  | اجمالي المساحة      |
|--------------|----------------------|---------------|---------------------|
| PARKING AREA | AMENITIES AREA       | BUILT-UP AREA | TOTAL AREA          |
| 12–18 sqm    | 68.25 sqm            | 72.60 sqm     | 152.85 – 158.85 sqm |