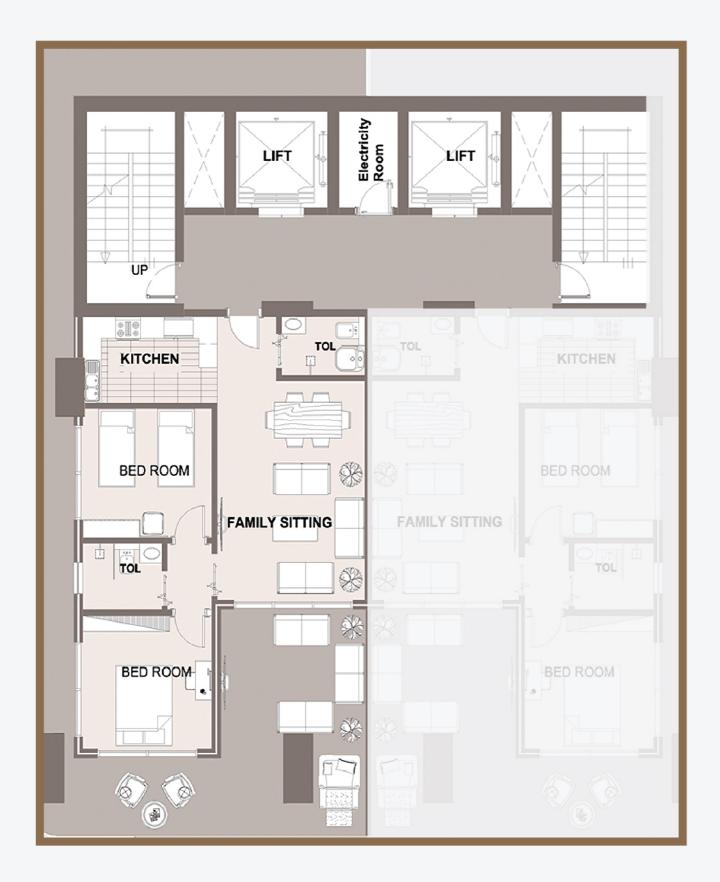

# مخطات الطوابق FLOOR PLANS

#### دور القبو الرابع

- مواقف خاصة للسكان
  - عدد امصاعد
    - سلم هروب
  - غرفة كهرباء
  - غرفة مضخًات

residents and visitors.

| مساحة الموقف | مساحة المرافق الخاصة | مساحة البناء  | اجمالي المساحة      |
|--------------|----------------------|---------------|---------------------|
| PARKING AREA | AMENITIES AREA       | BUILT-UP AREA | TOTAL AREA          |
| 12–18 sqm    | 68.25 sqm            | 72.60 sqm     | 152.85 – 158.85 sqm |