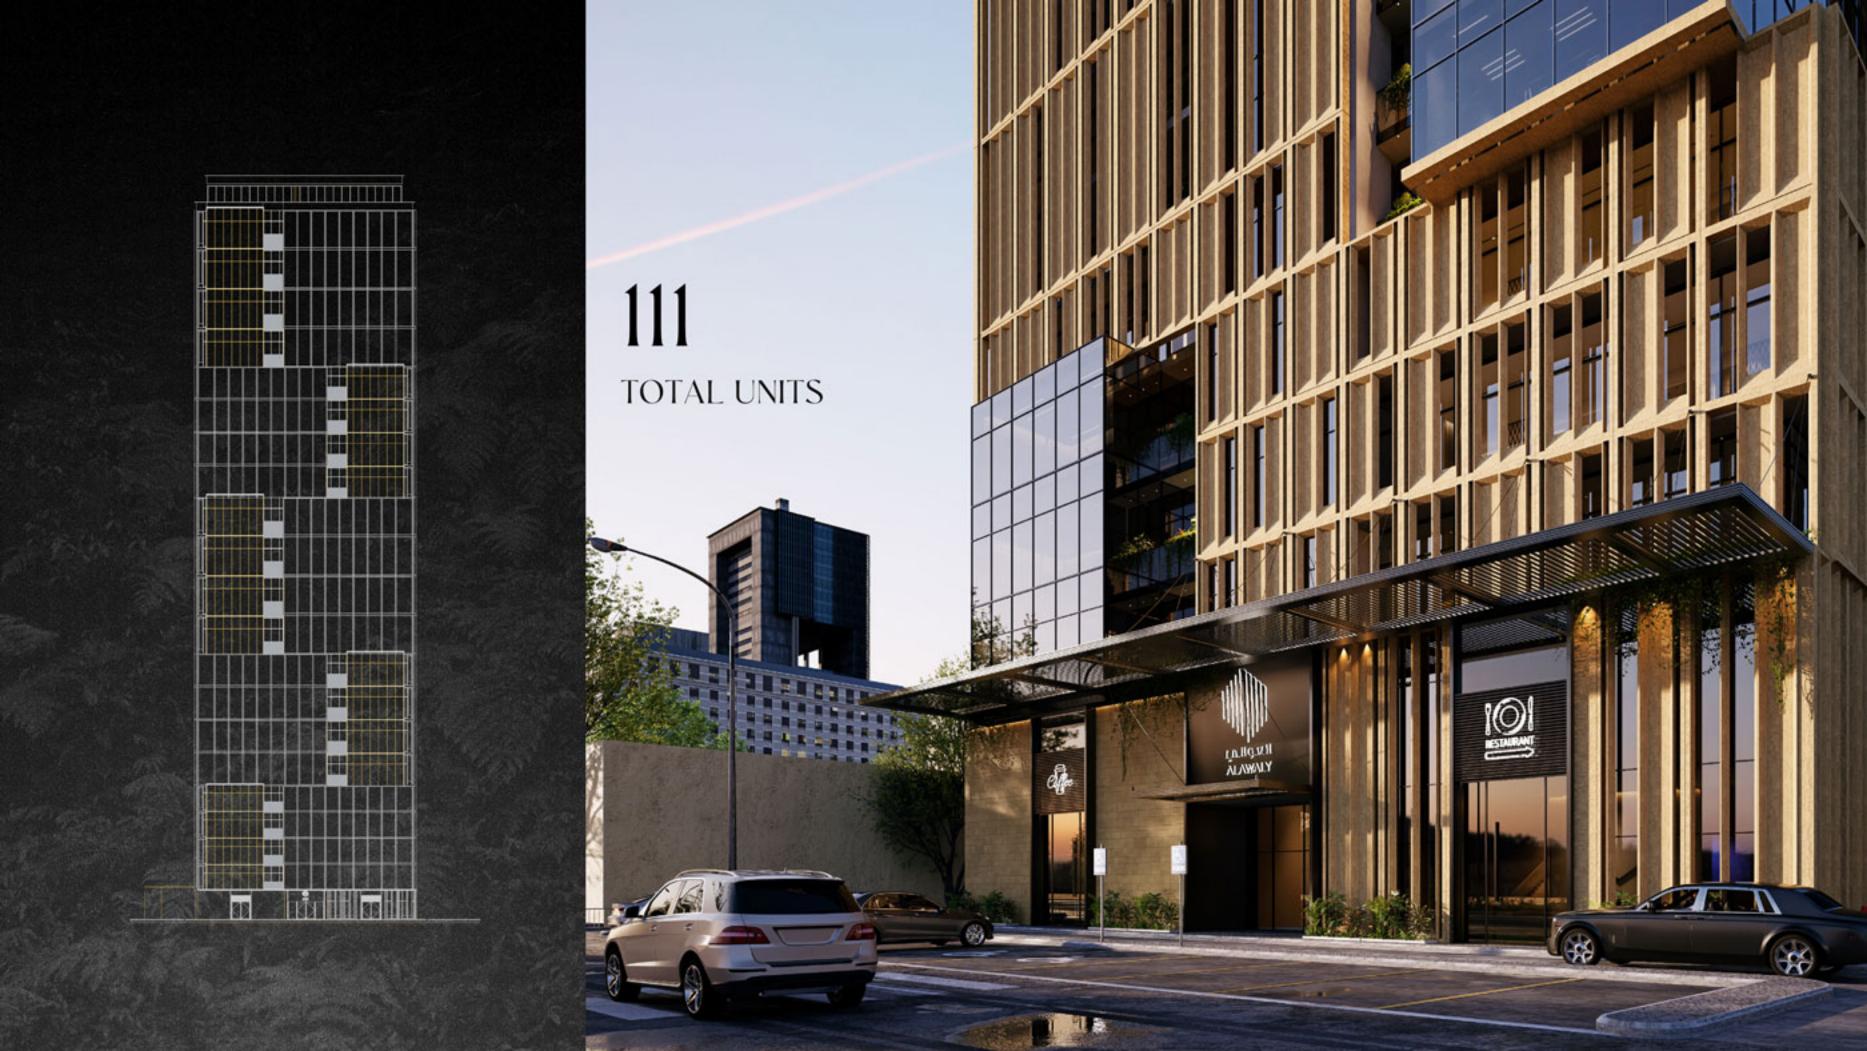

# SPACES DESIGNED FOR YOUR SUCCESS مساحات ابتُكِرَت لنجاحكم

26 floors يتألف المشــروع مــن 26 طابق

4 Basement Levels 4 أدوار أقبيــة

Ground floor طابق أرضي

Total of 109 offices إجمالـي عـدد المكاتب 109

Area sizes averaging between 65-130 m² مساحات تتـراوح بين 65-130 م

2.500 m² total horizontal area size 2500 م 2 إجمالي المساحة الأفقيـة

#### A STRATEGIC CROSSROADS IN RIYADH

Located at the intersection of Al-Olaya Road and King Fahd Road in Al-Sahafa district, the project is positioned in a vital area that constitutes the economic artery of the capital, Riyadh.

على نقطة تقاطع طريق العليا مع طريق الملك فهد في حي الصحافة, يتمركز المشروع في نقطة حيوية تشكل الشريان الاقتصادي النابض للعاصمة الرياض.