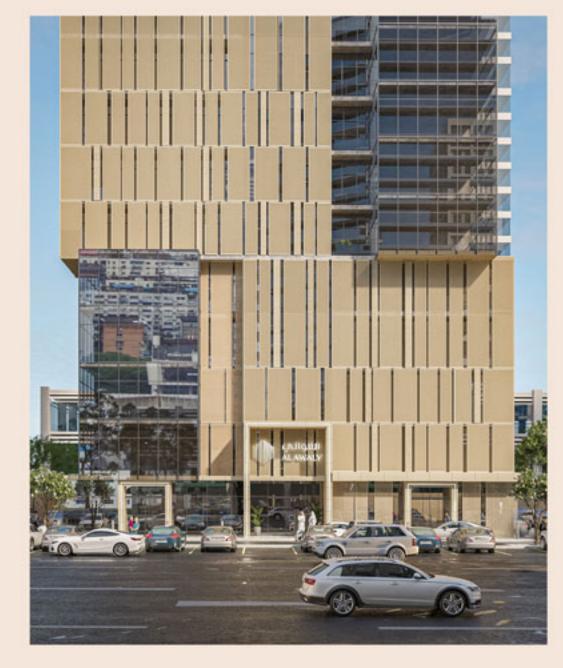

# العوالت راىـــــز ALAWALY RISE

Al-Awaly Rise is an ambitious Saudi initiative that envisions global business horizons, grounded in a precise understanding of the rapidly accelerating commercial movement in Saudi, which transcends the Kingdom's borders.

يُعــد العوالــي رايز خطــوة ســعودية طموحة تستشــرف آفاق الأعمــال العالميــة، حيــث يســتند إلى قــراءة دقيقــة للحركة التجاريــة المتســارعة فــي الســعودية، والتــي تتخطــى حدود المملكــة.

#### A STRATEGIC CROSSROADS IN RIYADH

Located at the intersection of Al-Olaya Road and King Fahd Road in Al-Sahafa district, the project is positioned in a vital area that constitutes the economic artery of the capital, Riyadh.

على نقطة تقاطع طريق العليا مع طريق الملك فهد في حي الصحافة, يتمركز المشروع في نقطة حيوية تشكل الشريان الاقتصادي النابض للعاصمة الرياض.