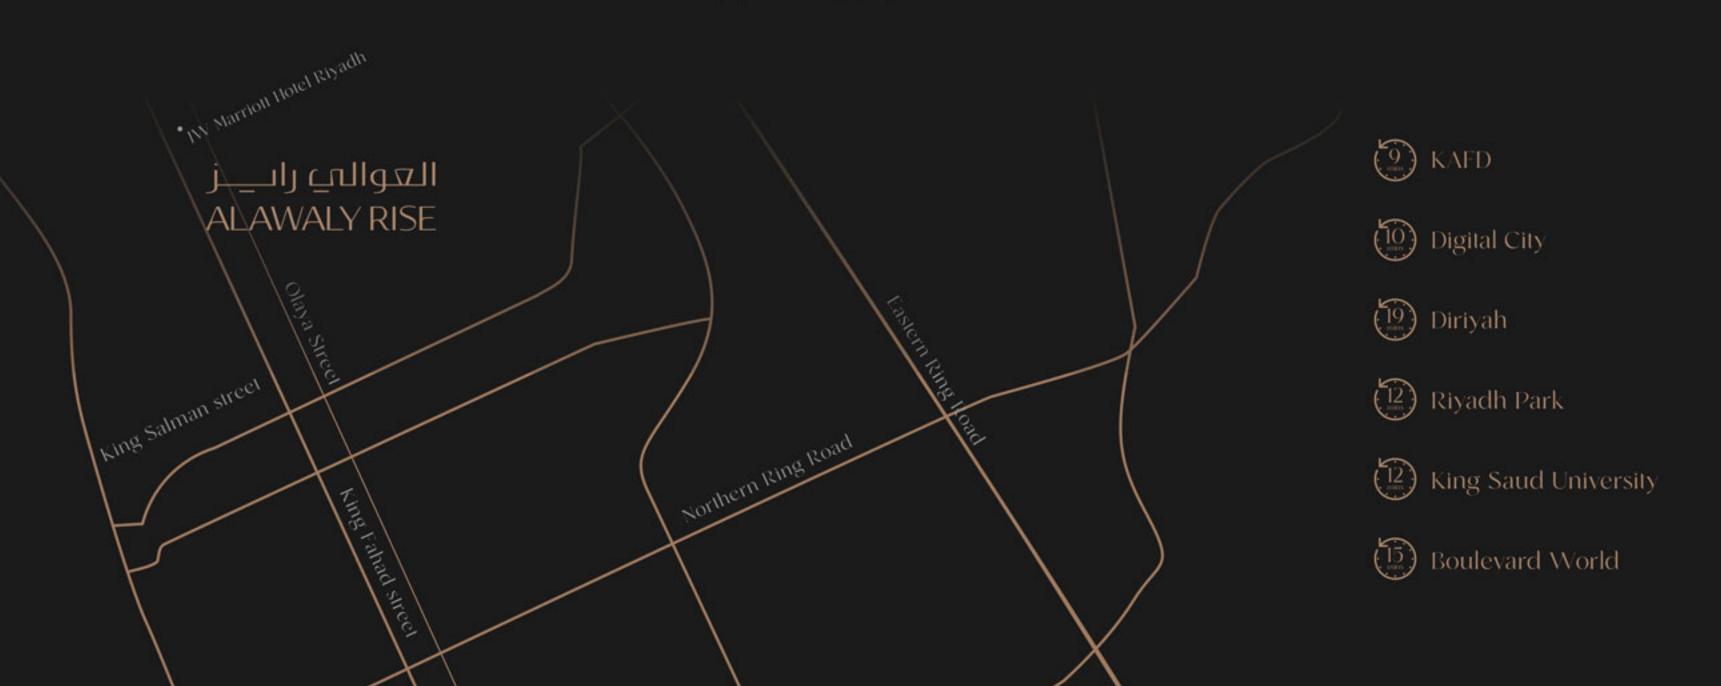

#### A STRATEGIC CROSSROADS IN RIYADH

Located at the intersection of Al-Olaya Road and King Fahd Road in Al-Sahafa district, the project is positioned in a vital area that constitutes the economic artery of the capital, Riyadh.

على نقطة تقاطع طريق العليا مع طريق الملك فهد في حي الصحافة, يتمركز المشروع في نقطة حيوية تشكل الشريان الاقتصادي النابض للعاصمة الرياض.