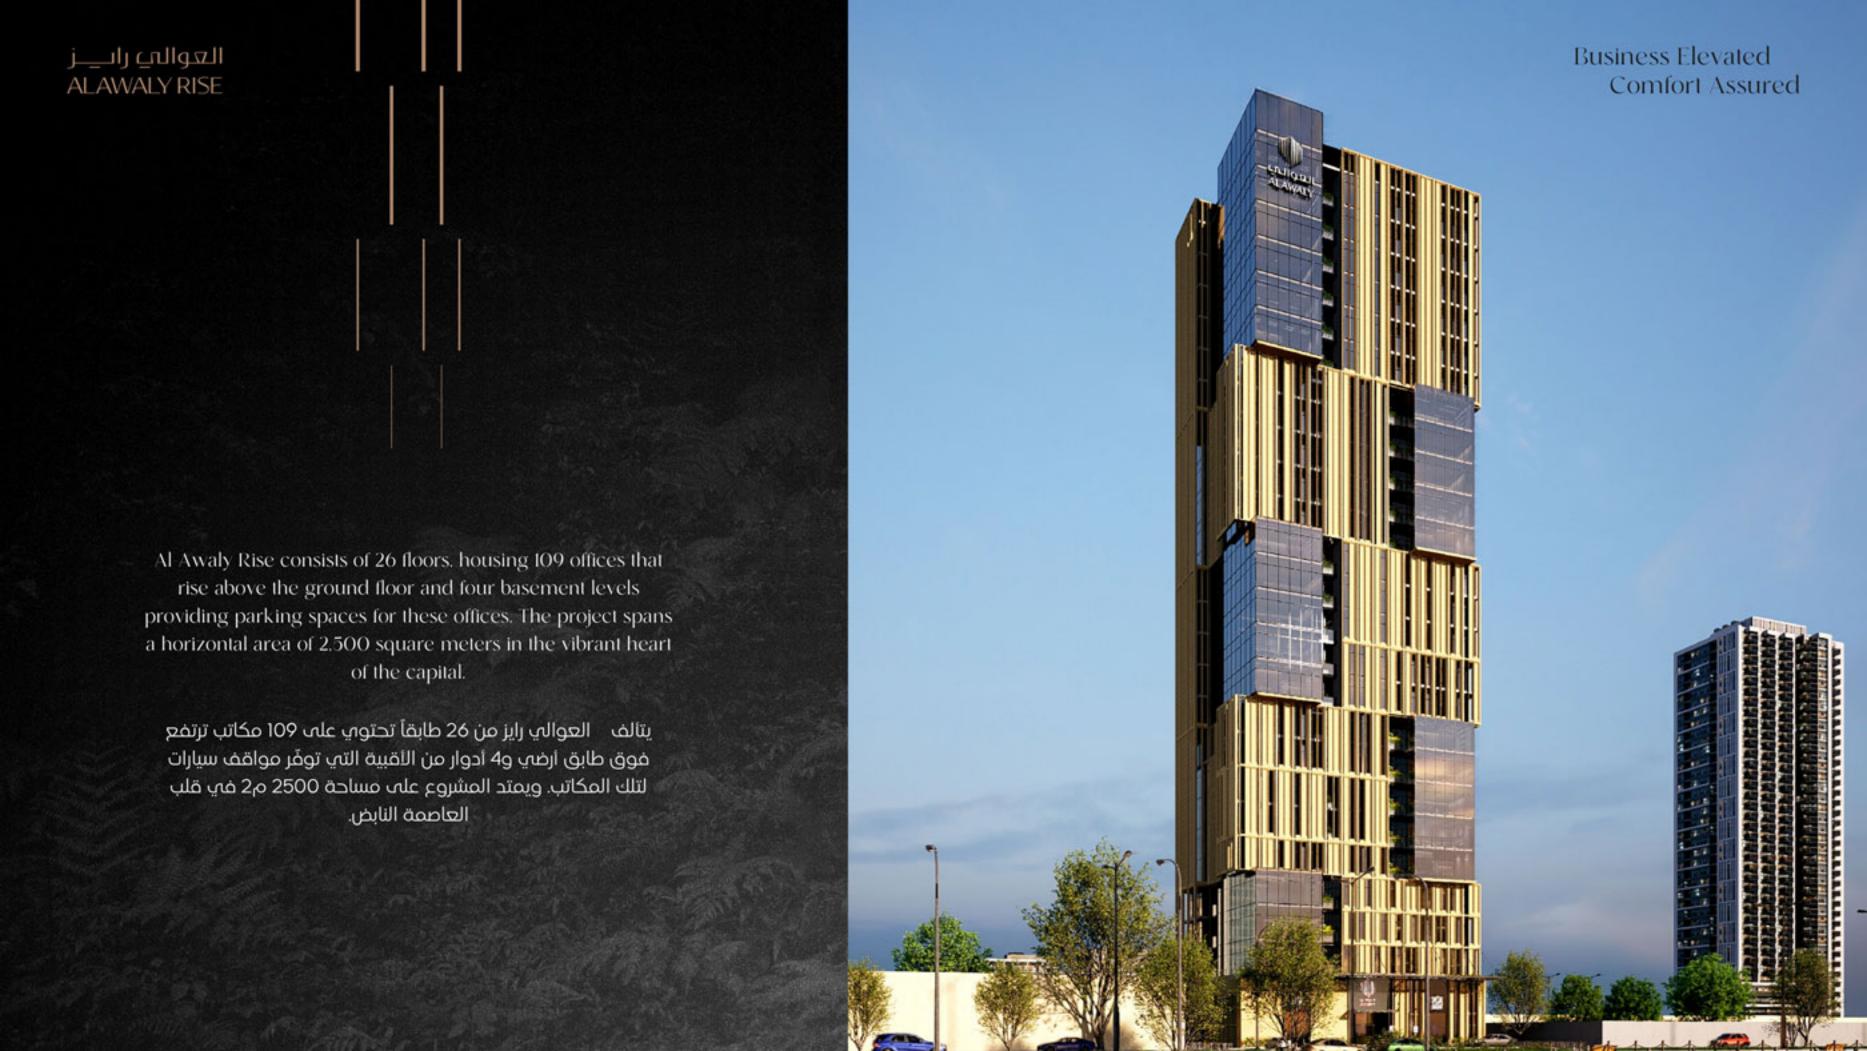

# SPACES DESIGNED FOR YOUR SUCCESS مساحات ابتُكِرَت لنجاحكم

26 floors يتألف المشــروع مــن 26 طابق

4 Basement Levels 4 أدوار أقبيــة

Ground floor طابق أرضي

Total of 109 offices إجمالـي عـدد المكاتب 109

Area sizes averaging between 65-130 m² مساحات تتـراوح بين 65-130 م

2.500 m² total horizontal area size 2500 م 2 إجمالي المساحة الأفقيـة

#### A STRATEGIC CROSSROADS IN RIYADH

Located at the intersection of Al-Olaya Road and King Fahd Road in Al-Sahafa district, the project is positioned in a vital area that constitutes the economic artery of the capital, Riyadh.

على نقطة تقاطع طريق العليا مع طريق الملك فهد في حي الصحافة, يتمركز المشروع في نقطة حيوية تشكل الشريان الاقتصادي النابض للعاصمة الرياض.