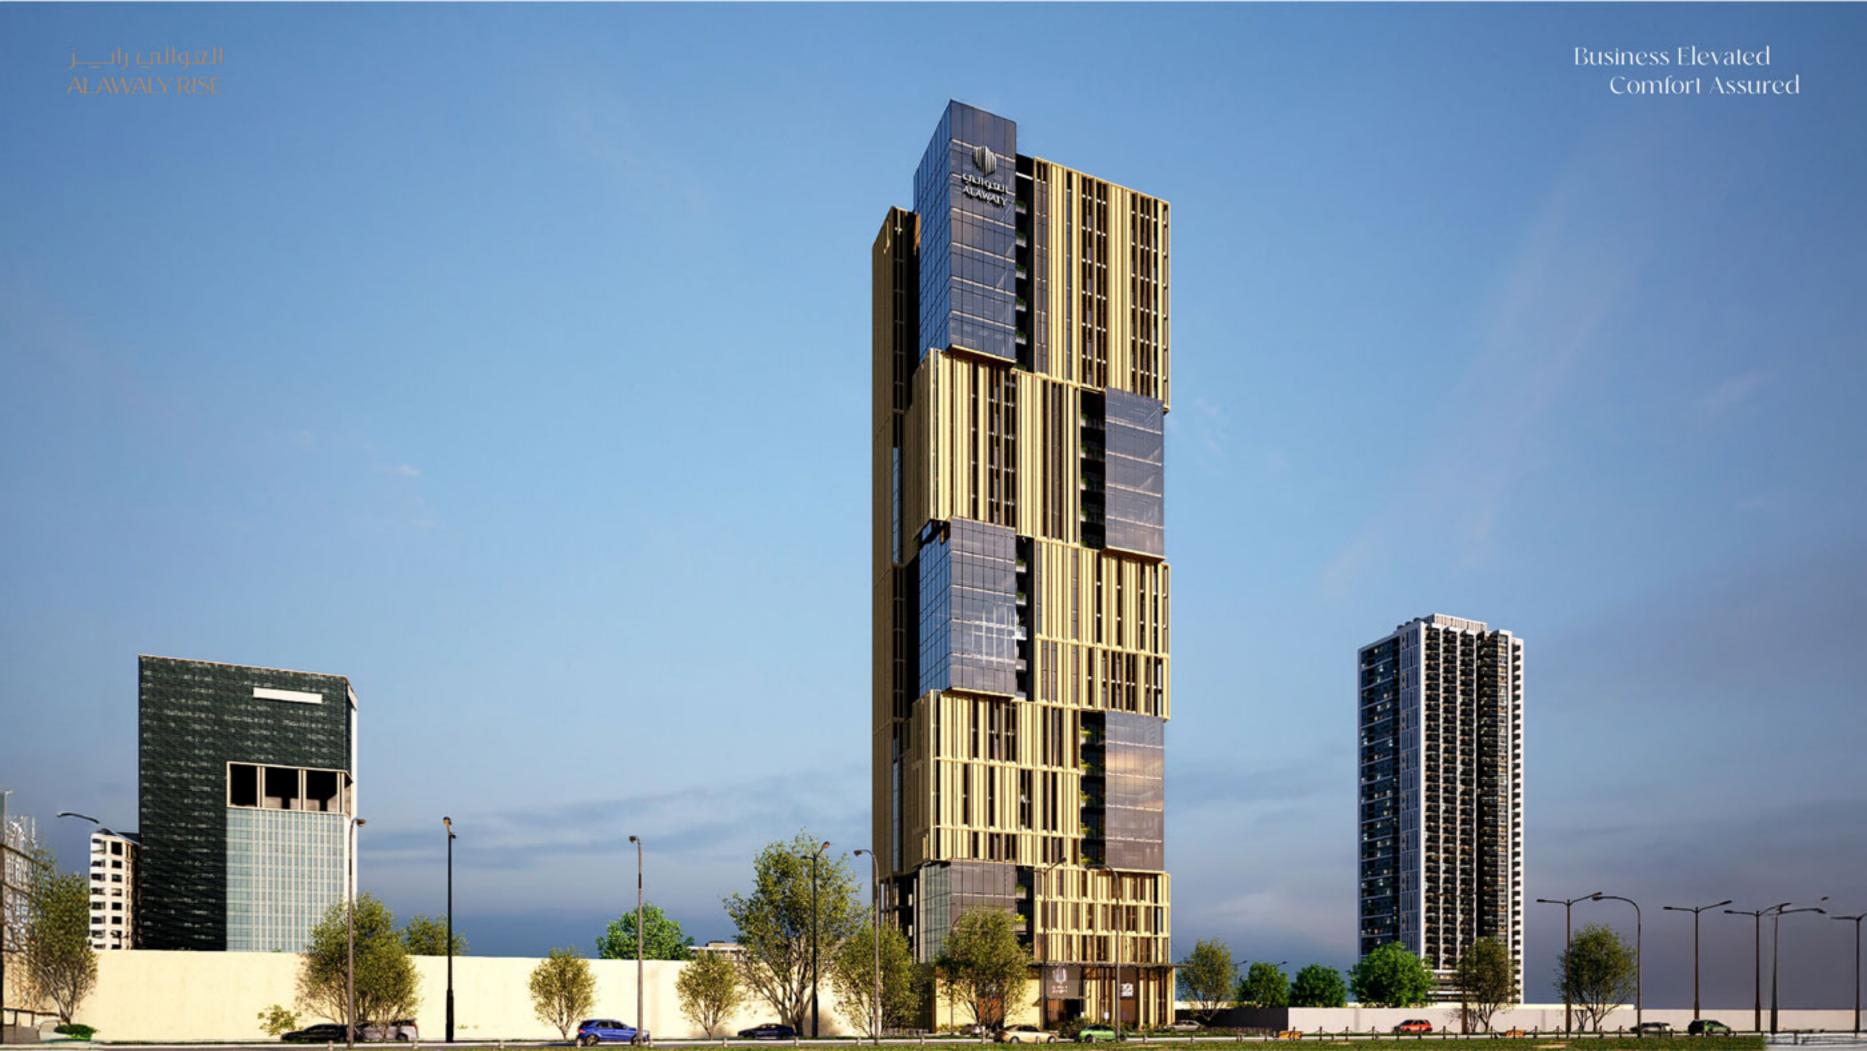

### A LEADING VISION

In this pioneering project, which stands at the forefront of the office and commercial spaces sector, be among the first to invest in the future and take part in laying the solid foundations for a new, prosperous investment landscape.

# رؤية رائدة

فـي هذا المشـروع الرائـد الذي يتصـدر خارطـة المكاتب والمعـارض التجاريـة، كـن من أوائـل المسـتثمرين في المسـتقبل، وشـارك في وضع الأسـس الراسـخة لشكل اسـتثماري جديـد ومزدهر.

# SPACES DESIGNED FOR YOUR SUCCESS مساحات ابتُكِرَت لنجاحكم

26 floors يتألف المشــروع مــن 26 طابق

4 Basement Levels 4 أدوار أقبيــة

Ground floor طابق أرضي

Total of 109 offices إجمالـي عـدد المكاتب 109

Area sizes averaging between 65-130 m² مساحات تتـراوح بين 65-130 م

2.500 m² total horizontal area size 2500 م 2 إجمالي المساحة الأفقيـة