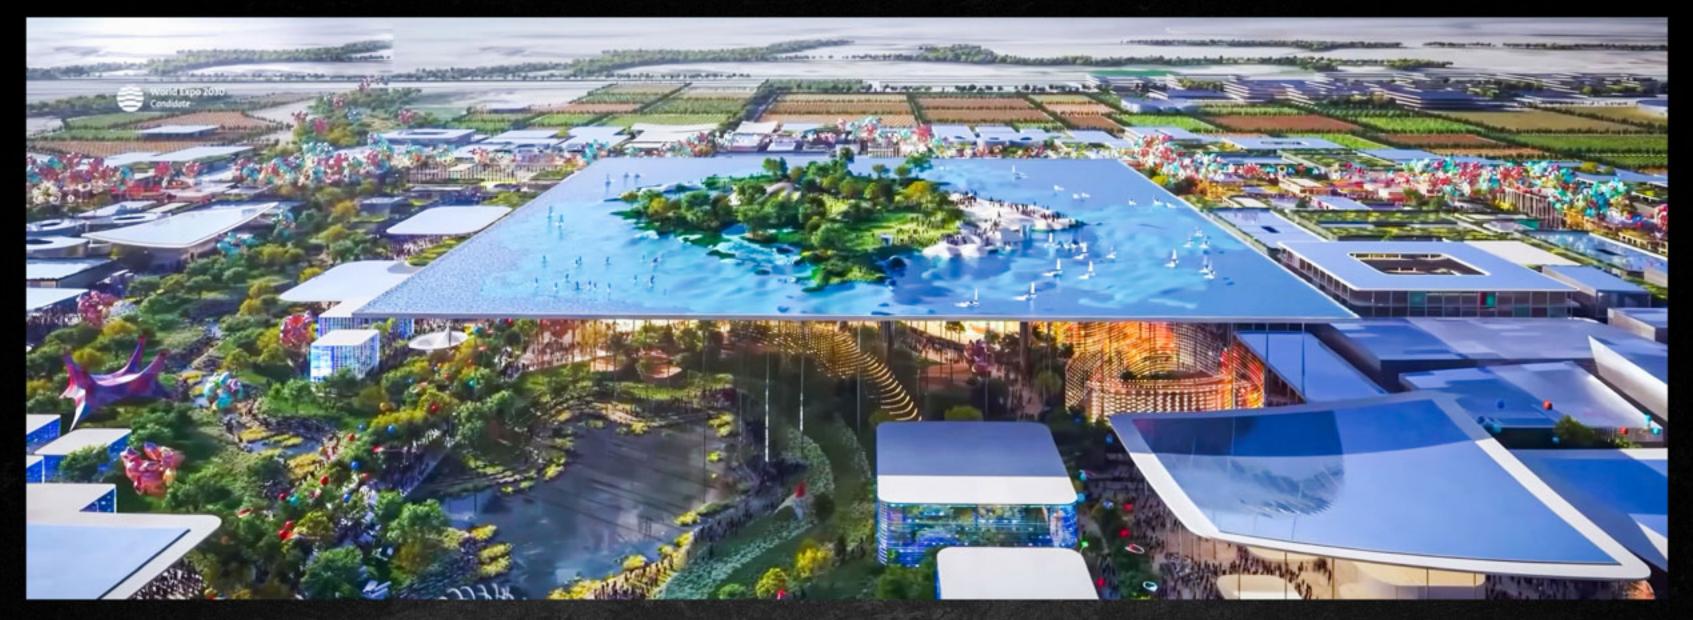

### EXPO 2030

This event represents a great opportunity for the kingdom of saudi arabia to open its doors to the world and create a massive platform that brings together various countries to showcase and exchange technologies, innovations, and cultures. Typically, expo serves as an opportunity to promote sustainable projects and innovations across different fields, aiming to create a symphony that harmonizes diverse global visions on the same innovative rhythm for a more balanced and inclusive future life.

## استضافة أكسبو 2030