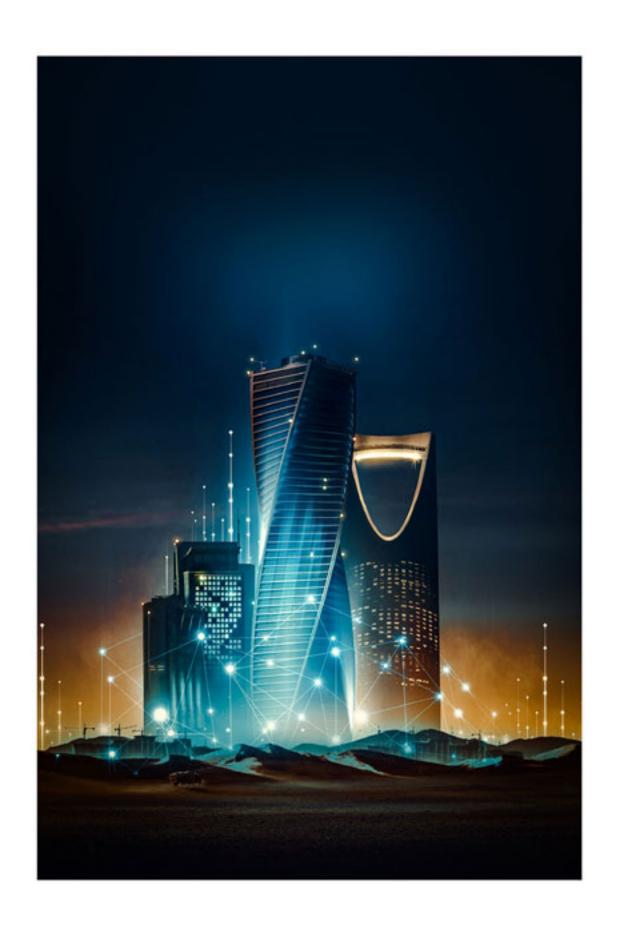

#### A STRATEGIC CROSSROADS IN RIYADH

Located at the intersection of Al-Olaya Road and King Fahd Road in Al-Sahafa district, the project is positioned in a vital area that constitutes the economic artery of the capital, Riyadh.

على نقطة تقاطع طريق العليا مع طريق الملك فهد في حي الصحافة, يتمركز المشروع في نقطة حيوية تشكل الشريان الاقتصادي النابض للعاصمة الرياض.