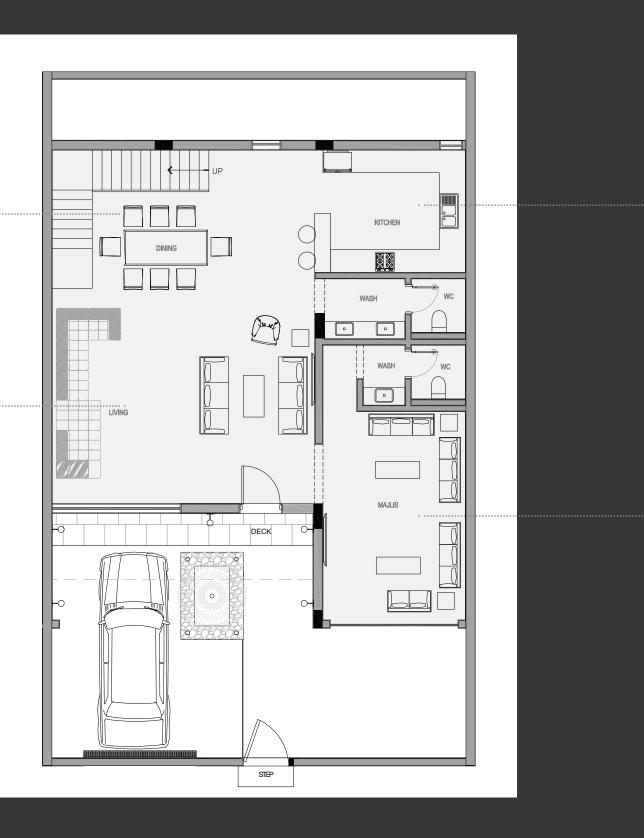

nt and the purity of the green nature interspersed within its residences.



### أصل الرحابة

حیث نحرص علی إیجاد مساحة کافیة تنمو فیها عائلاتکم وطموحاتکم، یقدّم لکم المشروع فلل وتاون هاوس بمساحات داخلیة واسعة تتراوح ما بین ۲۵۰ م۲ إلی ۲۰۰ م۲

# The Spaciousness of Authentic Spirit

Where we ensure to provide sufficient space for your families and aspirations to grow, the project offers you villas and townhouses with spacious interiors ranging from 250 sqm to 400 sqm.









### نموذج

**A** المساحة 187م²

# **التوزيع الداخلي** الــدور الأرضي







صالة عائلية

نموذج A المساحة 2م163

### **التوزيع الداخلي** الـدور الأول











### نموذج

لمساحة 2**م2**4

# التوزيع الداخلي

دور الملحق العلوي







نموذج B المساحة 2م164

ᠷ᠇ᠯ

صالة طعام

صالة عائلية

# التوزيع الداخلي

الـــدور الأرضي



\_\_\_\_ مطبخ

مجلس



**نموذج** B المساحة 174م

### التوزيع الداخلي

الـــدور الأول





غرفة ملابس جناح النوم الرئيسي



كالة عائلية







### نموذج B المساحة 66م²

# **التوزيع الداخلي** دور الملحق

العلوي



جلسة



### البــــــــــــــــــــــاء

نوع الحديد نوع البلوك

الخرسانة

الأجـزاء الخارجيـة مـن البلـوك المعـزول حراريـاً خرسـانة طبــقاً للمواصفـات القيــاسـية مـع استعــمال إسمــنت مقــاوم للأملــاح والكبريتـات للخرسـانة المدفونـة

### التشطيب

الواجهات

نوع الجبس ديكـورات جبسـية داخليـة وفـق أفضـل المسـتويات

سابك-الراجحي

أبواب الخشب بلـوك بـورد مـع تكسـية مـن السـنديان وحلـق الماقنـو الصلـب

نوع الأرضيات بورسلان – رخام للدرج

زجــاج عــازل حراري-حجر-دهــان بروفايل-مشــربيات حديــد



جند استشاده من المعلقة العينية المسومية والبدرات العينية المندمة فاحتا النصل الشمنات والدتي