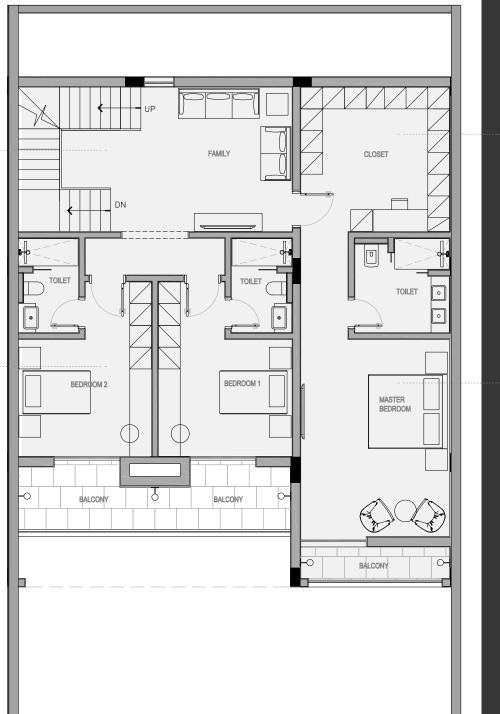

حابة

حیث نحرص علی إیجاد مساحة کافیة تنمو فیها عائلاتکم وطموحاتکم، یقدّم لکم المشروع فلل وتاون هاوس بمساحات داخلیة واسعة تتراوح ما بین ۲۵۰ م۲ إلی ۲۰۰ م۲

# The Spaciousness of Authentic Spirit

Where we ensure to provide sufficient space for your families and aspirations to grow, the project offers you villas and townhouses with spacious interiors ranging from 250 sqm to 400 sqm.









### نموذج

**A** المساحة 187م²

# **التوزيع الداخلي** الــدور الأرضي







صالة عائلية

نموذج A المساحة 2م163

### **التوزيع الداخلي** الـدور الأول











### نموذج

لمساحة 2**م2**4

# التوزيع الداخلي

دور الملحق العلوي







نموذج B المساحة 2م164

ᠷ᠇ᠯ

صالة طعام

صالة عائلية

# التوزيع الداخلي

الـــدور الأرضي



\_\_\_\_ مطبخ

مجلس



**نموذج** B المساحة 174م

### التوزيع الداخلي

الـــدور الأول





غرفة ملابس جناح النوم الرئيسي



كالة عائلية







### نموذج B المساحة 66م²

# **التوزيع الداخلي** دور الملحق

العلوي



جلسة



### البــــــــــــــــــــــاء

نوع الحديد نوع البلوك

الخرسانة

الأجـزاء الخارجيـة مـن البلـوك المعـزول حراريـاً خرسـانة طبــقاً للمواصفـات القيــاسـية مـع استعــمال إسمــنت مقــاوم للأملــاح والكبريتـات للخرسـانة المدفونـة

### التشطيب

الواجهات

نوع الجبس ديكـورات جبسـية داخليـة وفـق أفضـل المسـتويات

سابك-الراجحي

أبواب الخشب بلـوك بـورد مـع تكسـية مـن السـنديان وحلـق الماقنـو الصلـب

نوع الأرضيات بورسلان – رخام للدرج

زجــاج عــازل حراري-حجر-دهــان بروفايل-مشــربيات حديــد



جند استشاده من المعلقة العينية المسومية والبدرات العينية المندمة فاحتا النصل الشمنات والدتين المقاية العجية منتر أشاكر استيابيدية مبتلية أثنت إلى التاكث سنسانة المستاذ التحد للكام