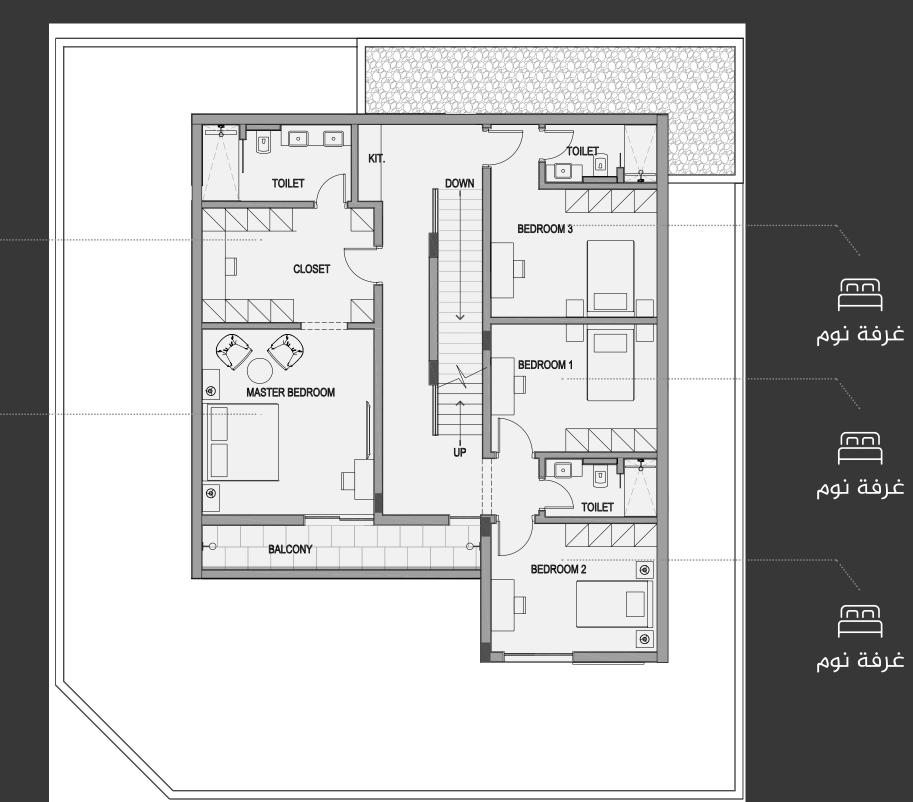

gnificence Summarized

The project offers you 58 villas and townhouses, adjacent within a gated residential complex, surrounding you with the tranquility of the environment and the purity of the green nature interspersed within its residences.



### أصل الرحابة

حیث نحرص علی إیجاد مساحة کافیة تنمو فیها عائلاتکم وطموحاتکم، یقدّم لکم المشروع فلل وتاون هاوس بمساحات داخلیة واسعة تتراوح ما بین ۲۵۰ م۲ إلی ۲۰۰ م۲

# The Spaciousness of Authentic Spirit

Where we ensure to provide sufficient space for your families and aspirations to grow, the project offers you villas and townhouses with spacious interiors ranging from 250 sqm to 400 sqm.









### نموذج

**A** المساحة 187م²

# **التوزيع الداخلي** الــدور الأرضي







صالة عائلية

نموذج A المساحة 2م163

### **التوزيع الداخلي** الـدور الأول











### نموذج

لمساحة 2**م2**4

# التوزيع الداخلي

دور الملحق العلوي







نموذج B المساحة 2م164

ᠷ᠇ᠯ

صالة طعام

صالة عائلية

# التوزيع الداخلي

الـــدور الأرضي



\_\_\_\_ مطبخ

مجلس



**نموذج** B المساحة 174م

### التوزيع الداخلي

الـــدور الأول





غرفة ملابس جناح النوم الرئيسي



كالة عائلية







### نموذج B المساحة 66م²

# **التوزيع الداخلي** دور الملحق

العلوي



جلسة



### البــــــــــــــــــــــاء

نوع الحديد نوع البلوك

الخرسانة

الأجـزاء الخارجيـة مـن البلـوك المعـزول حراريـاً خرسـانة طبــقاً للمواصفـات القيــاسـية مـع استعــمال إسمــنت مقــاوم للأملــاح والكبريتـات للخرسـانة المدفونـة

### التشطيب

الواجهات

نوع الجبس ديكـورات جبسـية داخليـة وفـق أفضـل المسـتويات

سابك-الراجحي

أبواب الخشب بلـوك بـورد مـع تكسـية مـن السـنديان وحلـق الماقنـو الصلـب

نوع الأرضيات بو