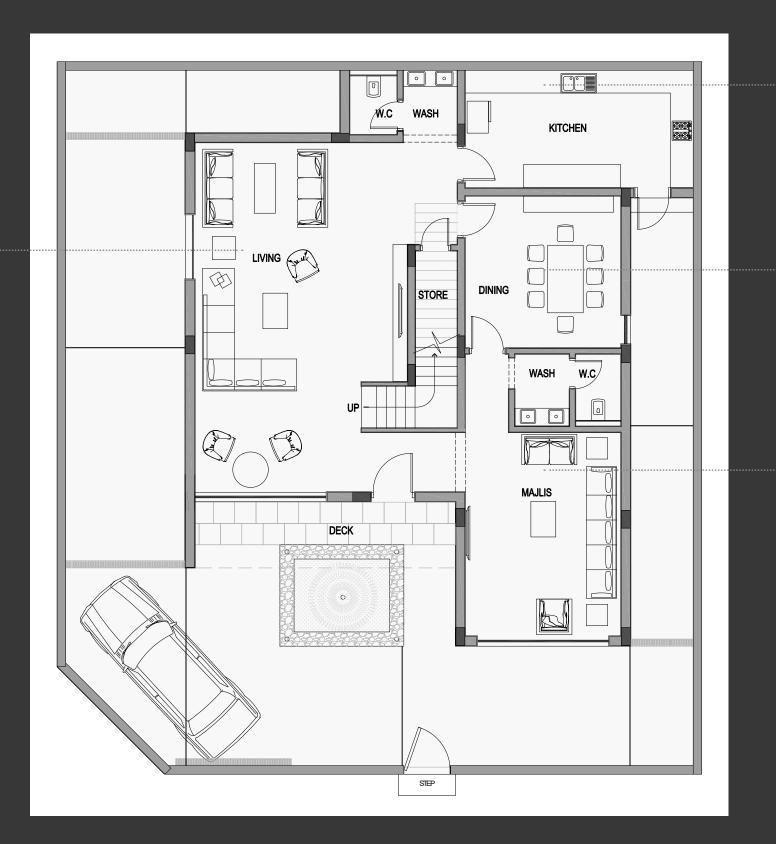

كني مغلق يحيطكم بسكينة الأجواء ونقاء الطبيعة الخضراء التي تتخلل مساكنه

### Magnificence Summarized

The project offers you 58 villas and townhouses, adjacent within a gated residential complex, surrounding you with the tranquility of the environment and the purity of the green nature interspersed within its residences.



### أصل الرحابة

حیث نحرص علی إیجاد مساحة کافیة تنمو فیها عائلاتکم وطموحاتکم، یقدّم لکم المشروع فلل وتاون هاوس بمساحات داخلیة واسعة تتراوح ما بین ۲۵۰ م۲ إلی ۲۰۰ م۲

# The Spaciousness of Authentic Spirit

Where we ensure to provide sufficient space for your families and aspirations to grow, the project offers you villas and townhouses with spacious interiors ranging from 250 sqm to 400 sqm.









### نموذج

**A** المساحة 187م²

# **التوزيع الداخلي** الــدور الأرضي







صالة عائلية

نموذج A المساحة 2م163

### **التوزيع الداخلي** الـدور الأول











### نموذج

لمساحة 2**م2**4

# التوزيع الداخلي

دور الملحق العلوي







نموذج B المساحة 2م164

ᠷ᠇ᠯ

صالة طعام

صالة عائلية

# التوزيع الداخلي

الـــدور الأرضي



\_\_\_\_ مطبخ

مجلس



**نموذج** B المساحة 174م

### التوزيع الداخلي

الـــدور الأول





غرفة ملابس جناح النوم الرئيسي



كالة عائلية







### نموذج B المساحة 66م²

# **التوزيع الداخلي** دور الملحق

العلوي



جلسة



### البــــــــــــــــــــــاء

نوع الحديد نوع البلوك

الخرسانة

الأجـزاء الخارجيـة مـن البلـوك المعـزول حراريـاً خرسـانة طبــقاً للمواصفـات القيــاسـية مـع استعــمال إسمــنت مقــاوم للأملــاح والكبريتـات للخرسـانة المدفونـة

### التشطيب

الواجهات

نوع الجبس ديكـورات جبسـية داخليـة وفـق أفضـل المسـتويات

سابك-الراجحي

أبواب الخ