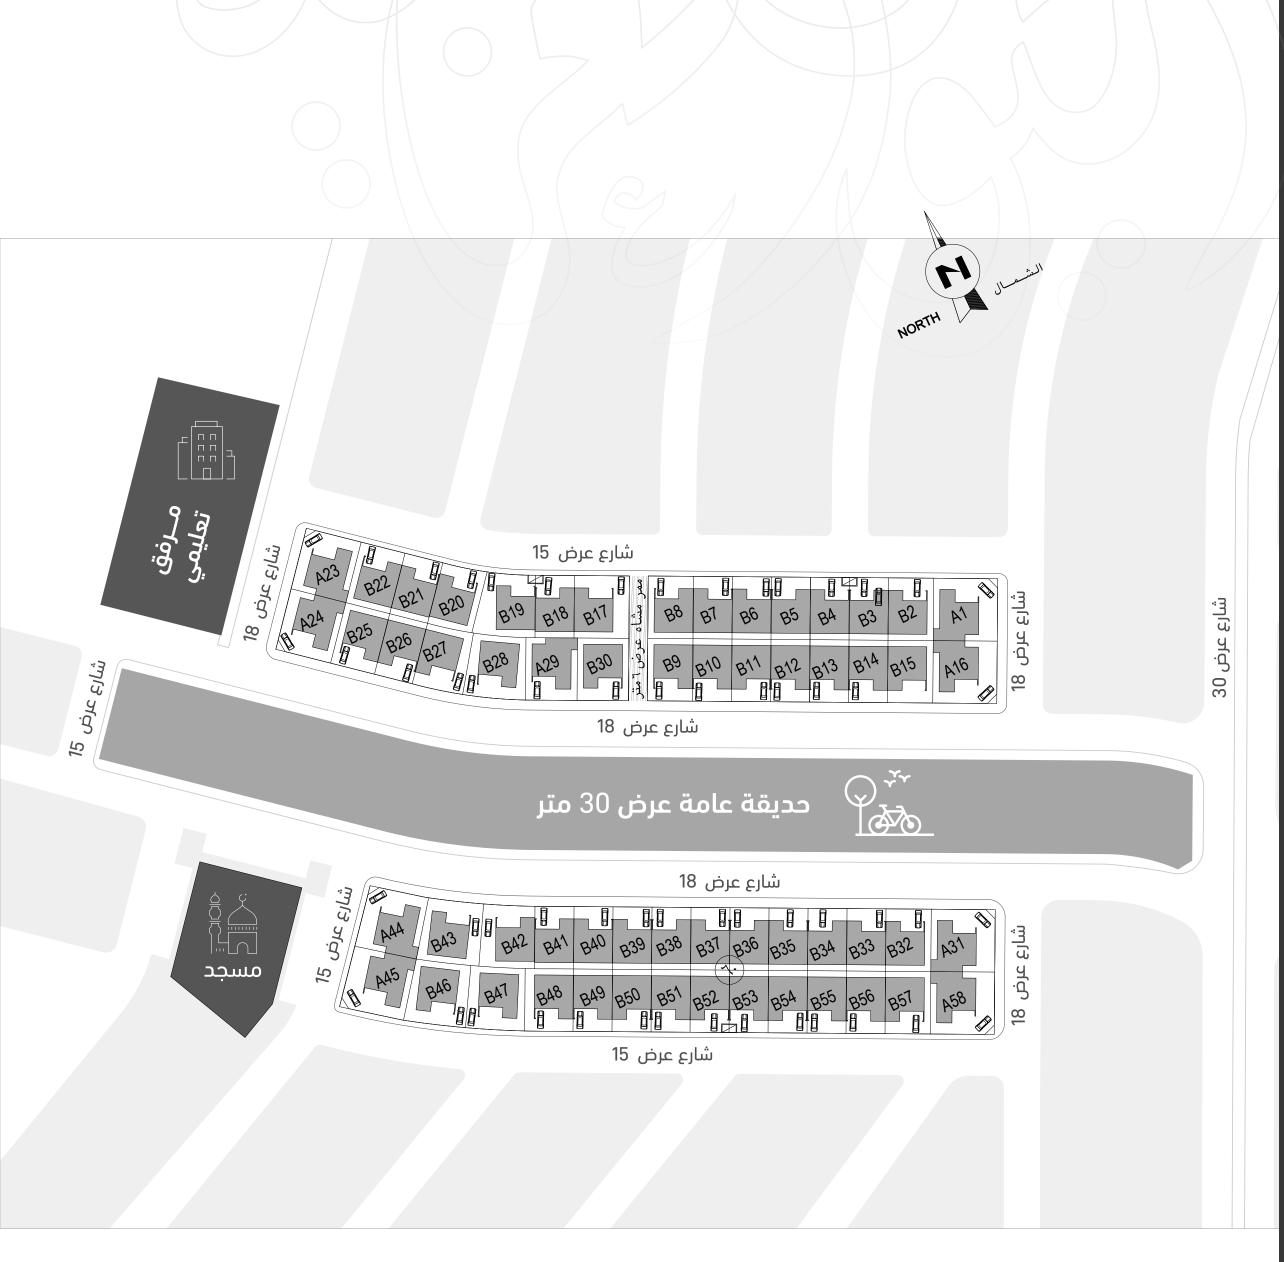

### مختصر الفخامة ،،

يوفّر لكم المشروع 58 فيلا وتاون هاوس تتجاور بداخل مجمّع سكني مغلق يحيطكم بسكينة الأجواء ونقاء الطبيعة الخضراء التي تتخلل مساكنه

### Magnificence Summarized

The project offers you 58 villas and townhouses, adjacent within a gated residential complex, surrounding you with the tranquility of the environment and the purity of the green nature interspersed within its residences.

### أصل الرحابة

حیث نحرص علی إیجاد مساحة کافیة تنمو فیها عائلاتکم وطموحاتکم، یقدّم لکم المشروع فلل وتاون هاوس بمساحات داخلیة واسعة تتراوح ما بین ۲۵۰ م۲ إلی ۲۰۰ م۲

# The Spaciousness of Authentic Spirit

Where we ensure to provide sufficient space for your families and aspirations to grow, the project offers you villas and townhouses with spacious interiors ranging from 250 sqm to 400 sqm.