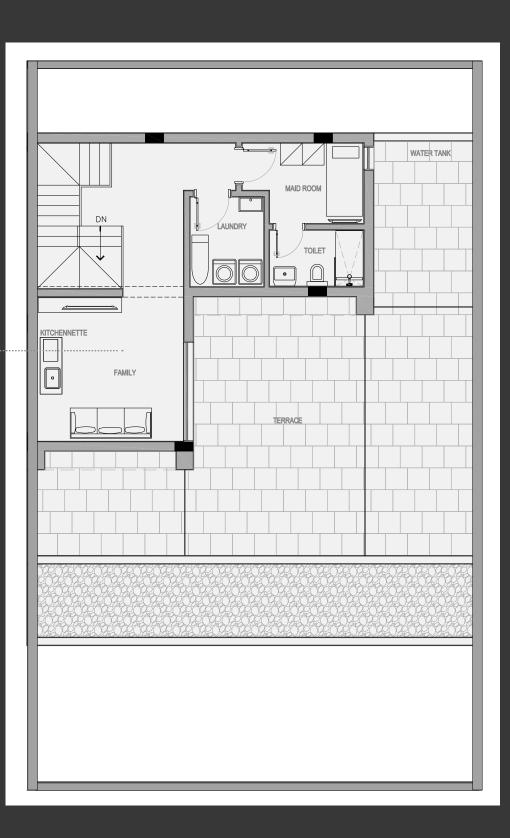

### نموذج

**A** المساحة 187م²

# **التوزيع الداخلي** الــدور الأرضي

صالة عائلية

نموذج A المساحة 2م163

### **التوزيع الداخلي** الـدور الأول

### نموذج

لمساحة 2**م2**4

# التوزيع الداخلي

دور الملحق العلوي

نموذج B المساحة 2م164

ᠷ᠇ᠯ

صالة طعام

صالة عائلية

# التوزيع الداخلي

الـــدور الأرضي

\_\_\_\_ مطبخ

مجلس

**نموذج** B المساحة 174م

### التوزيع الداخلي

الـــدور الأول

غرفة ملابس جناح النوم الرئيسي

كالة عائلية

### نموذج B المساحة 66م²

# **التوزيع الداخلي** دور الملحق

العلوي

جلسة