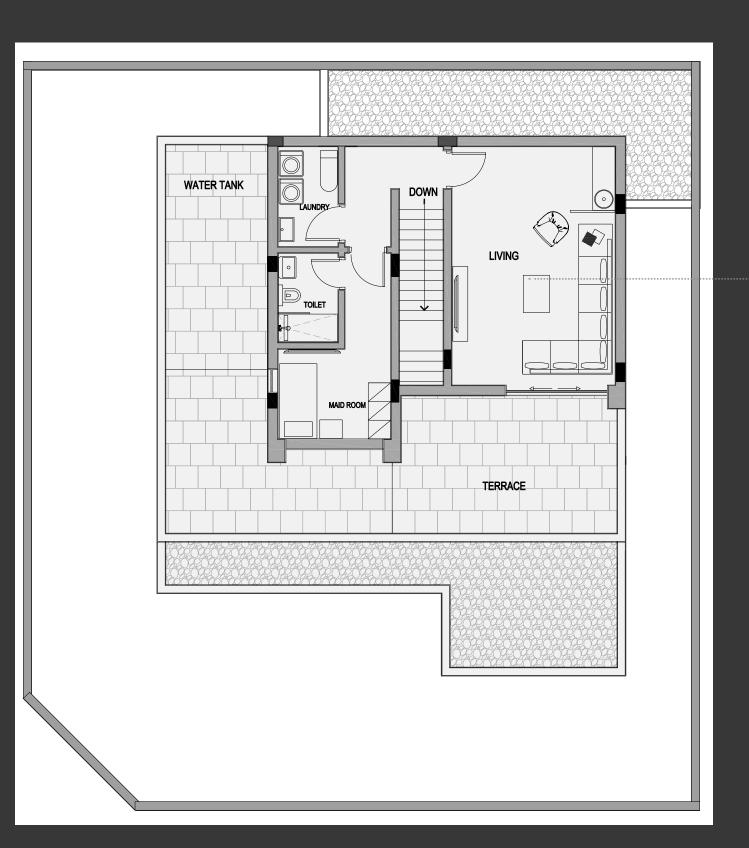

# التوزيع الداخلي

دور الملحق العلوي

نموذج B المساحة 2م164

ᠷ᠇ᠯ

صالة طعام

صالة عائلية