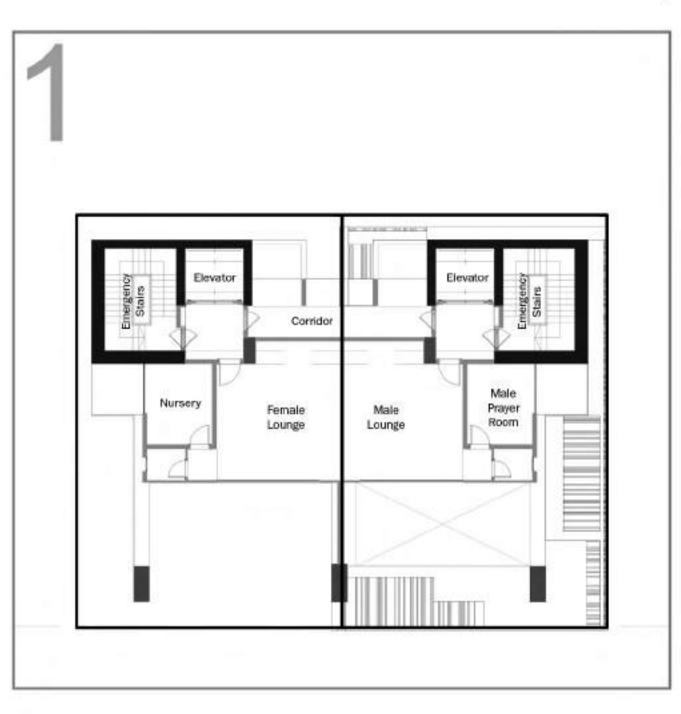

تقسيــم الطــوابق FLOOR PLANS

### **GROUND FLOOR**

Level G | Ground

المدخل الرئيسي Main entrance

بهو المصاعد Elevator lobby

2 مصاعد رئيسية 2 Main elevators

منطقة ملعب خارجي Playground Zone

سلالم الطوارئ Emergency stairs

صالة استقبال Lounge

غرفة كهرباء Electrical Room

غرفة التحكم Control Room

### FIRST FLOOR

Level 1

غرفة الصلاة Prayer Room

2 مصاعد رئيسية 2 Main elevators

المنطقة الخضراء Green Area

روضة الأطفال Nursery

سلالم الطوارئ Emergency stairs

غرفة الميكانيكا Mechanical Room

غرفة الخدمات Service Room

صالة استقبال Lounge