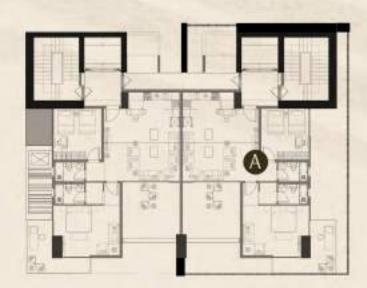

### 2-22 FLOOR

Level 2 - 22 | Unit A

### 2 Bedroom

| BALCONY       | 28 sqm   |
|---------------|----------|
| BUILT-UP AREA | 82 sqm   |
| PARKING AREA  | 15.4 sqm |
| TOTAL AREA    | 140 sqm  |