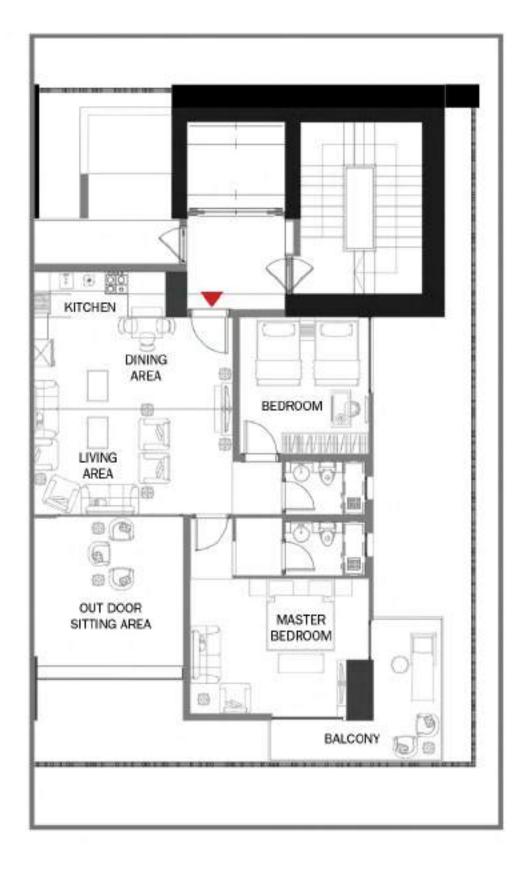

### 2-22 FLOOR

Level 2 - 22 | Unit A

### 2 Bedroom

| BALCONY       | 28 sqm   |
|---------------|----------|
| BUILT-UP AREA | 82 sqm   |
| PARKING AREA  | 15.4 sqm |
| TOTAL AREA    | 140 sqm  |