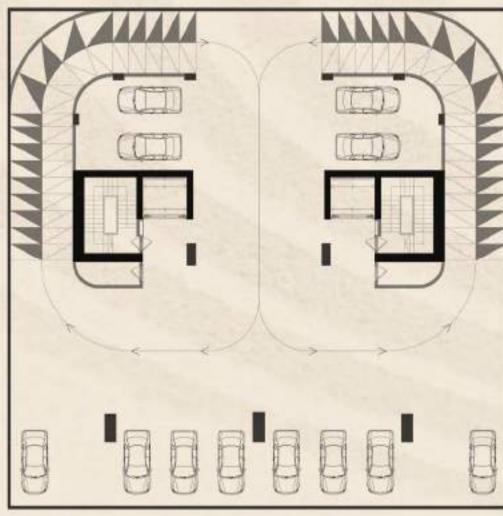

تقسيــم الطــوابق FLOOR PLANS

### FIRST FLOOR

Level 1

غرفة الصلاة Prayer Room

2 مصاعد رئيسية 2 Main elevators

المنطقة الخضراء Green Area

روضة الأطفال Nursery

سلالم الطوارئ Emergency stairs

غرفة الميكانيكا Mechanical Room

غرفة الخدمات Service Room

صالة استقبال Lounge