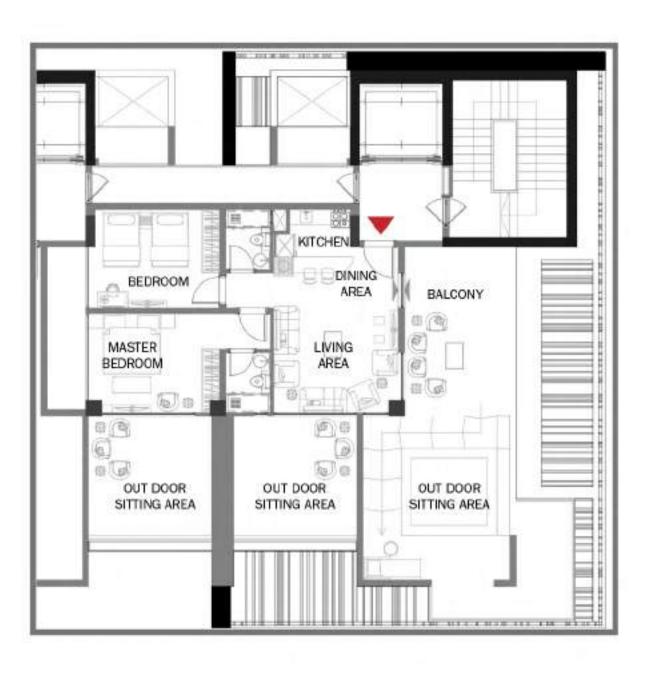

### 2-22 FLOOR

Level 2 - 22 | Unit A

### 2 Bedroom

| BALCONY       | 28 sqm   |
|---------------|----------|
| BUILT-UP AREA | 82 sqm   |
| PARKING AREA  | 15.4 sqm |
| TOTAL AREA    | 140 sqm  |

### 2-22 FLOOR

Level 2 - 22 | Unit B