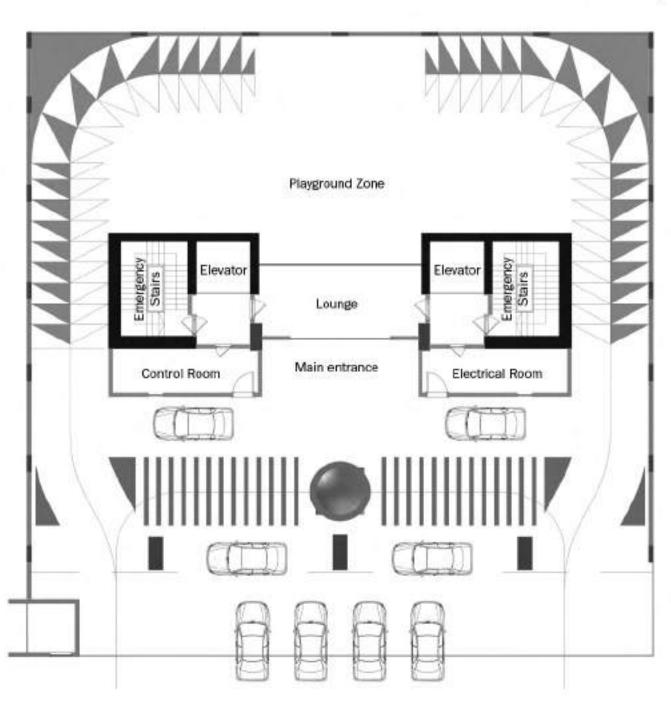

تقسيــم الطــوابق FLOOR PLANS

### **GROUND FLOOR**

Level G | Ground

المدخل الرئيسي Main entrance

بهو المصاعد Elevator lobby

2 مصاعد رئيسية 2 Main elevators

منطقة ملعب خارجي Playground Zone

سلالم الطوارئ Emergency stairs

صالة استقبال Lounge

غرفة كهرباء Electrical Room

غرفة التحكم Control Room