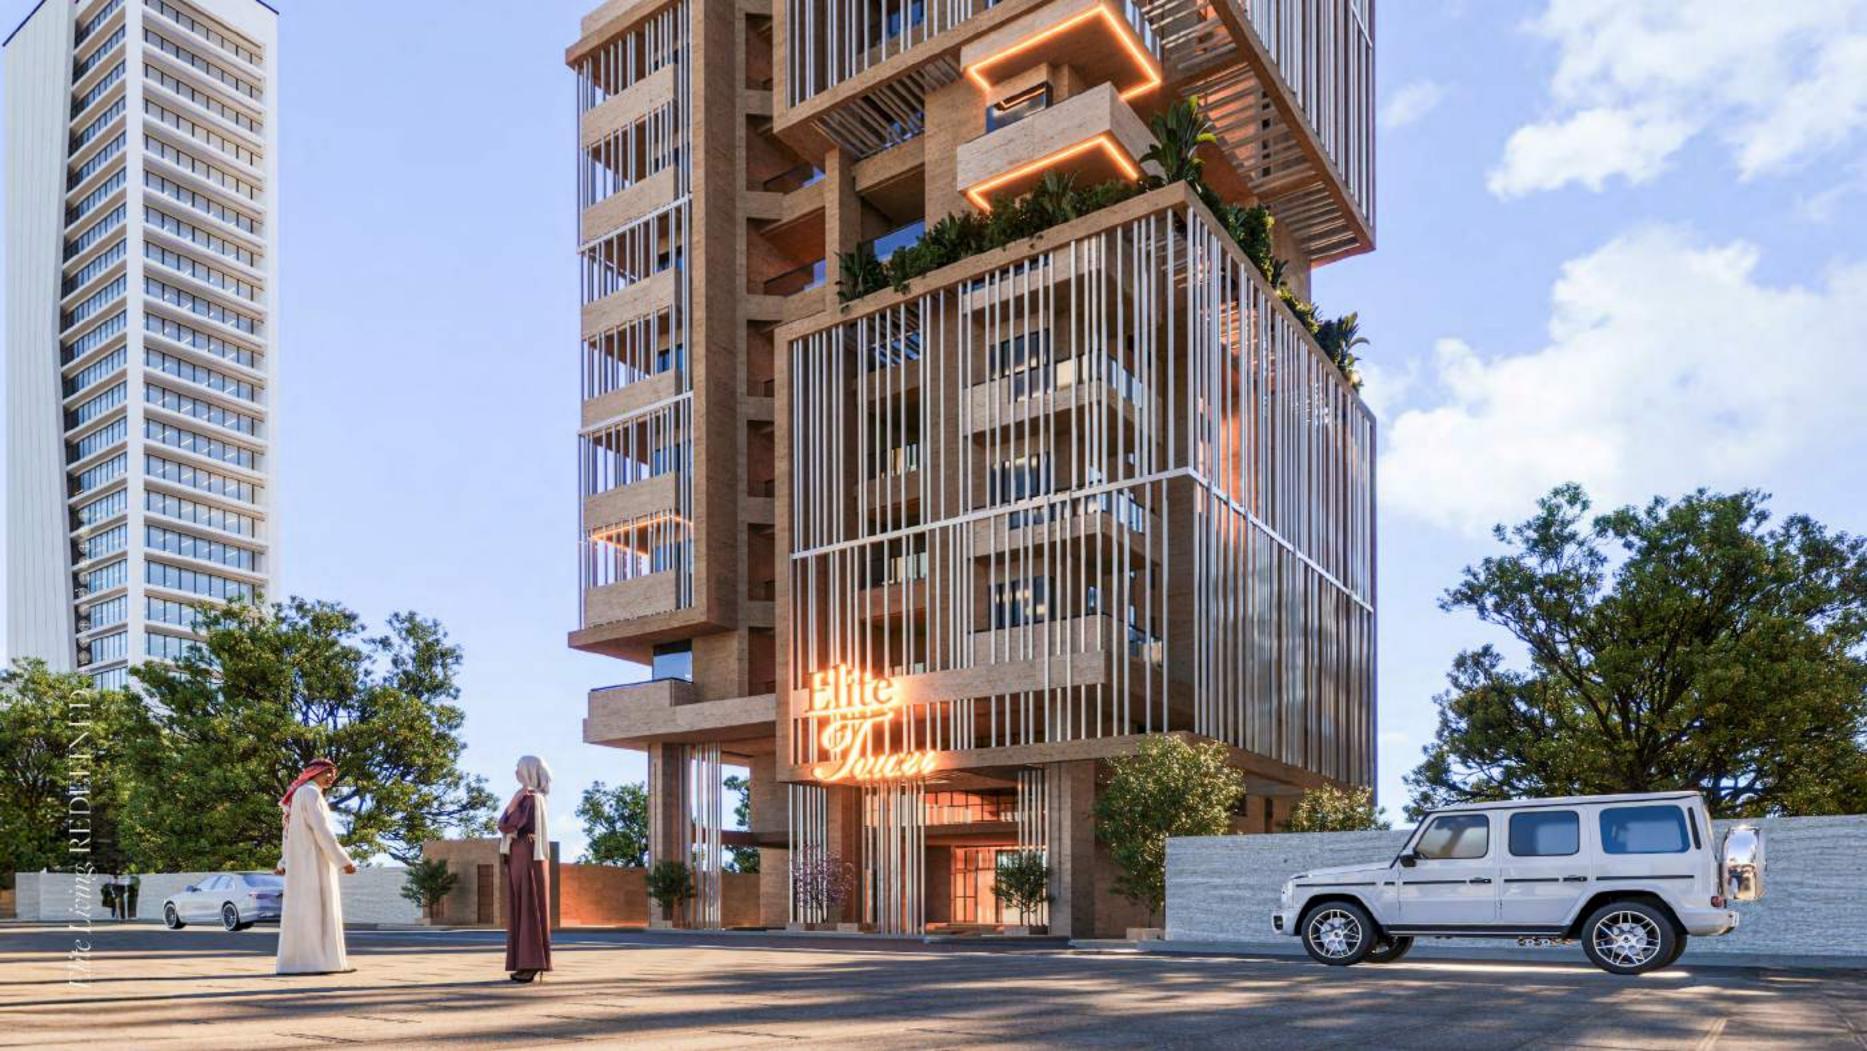

The Elite Residential Tower is an architectural marvel situated on King Fahd Road in the vibrant Al Sahafa District. With a total land area of 9,000 square meters, this state-of-the-art residential and administrative complex is designed to provide an exclusive living and working experience. The tower includes meticulously planned apartments, modern office spaces, and first-class amenities to cater to every need.

يقع برج إيليت السكني على طريق الملك فهد في حي الصحافة النابض بالحياة. يمتد على مساحة أرض إجمالية تبلغ 9,000 متر مربع، ويعد هذا البرج الحديث بمثابة معلم سكني وإداري متكامل. يضم البرج شققًا مخططة بعناية، ومكاتب عصرية، ومرافق من الدرجة الأولى لتلبية جميع الاحتياجات.