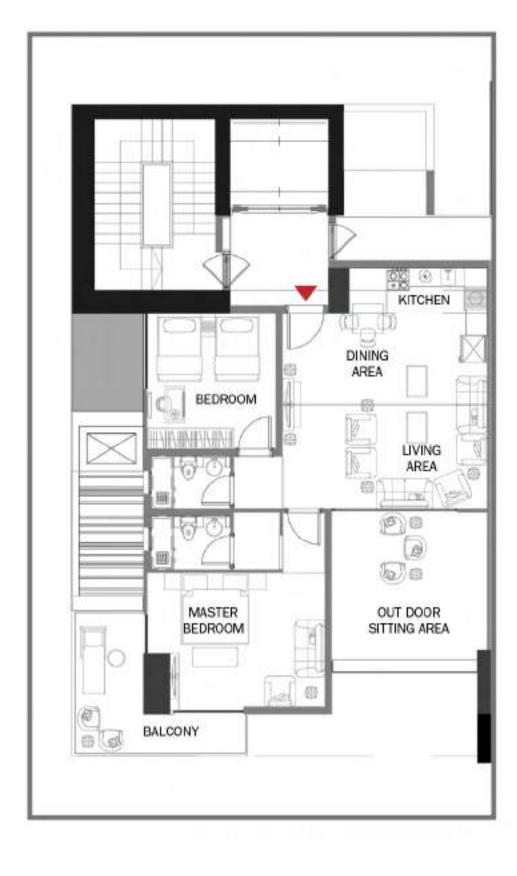

### 2-22 FLOOR

Level 2 - 22 | Unit A

### 2 Bedroom

| BALCONY       | 28 sqm   |
|---------------|----------|
| BUILT-UP AREA | 82 sqm   |
| PARKING AREA  | 15.4 sqm |
| TOTAL AREA    | 140 sqm  |

### 2-22 FLOOR

Level 2 - 22 | Unit B