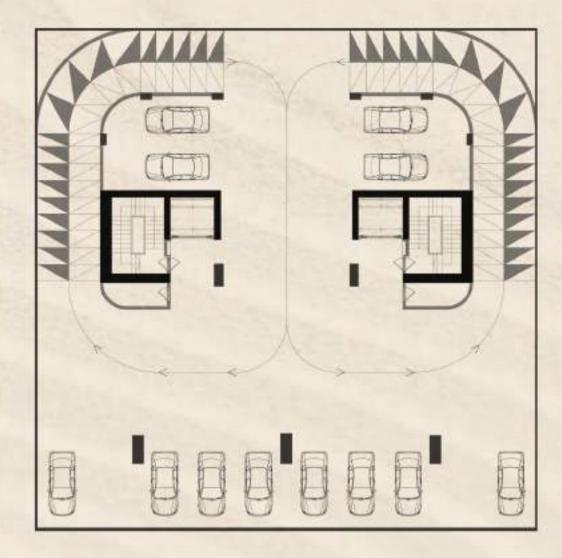

تقسيــم الطــوابق FLOOR PLANS

### FIRST FLOOR

Level 1

غرفة الصلاة Prayer Room

2 مصاعد رئيسية 2 Main elevators

المنطقة الخضراء Green Area

روضة الأطفال Nursery

سلالم الطوارئ Emergency stairs

غرفة الميكانيكا Mechanical Room

غرفة الخدمات Service Room

صالة استقبال Lounge