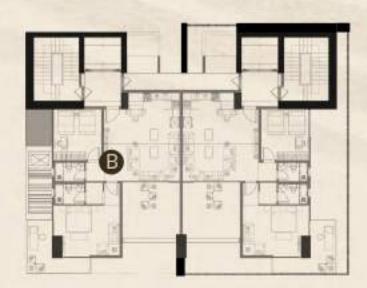

### 2-22 FLOOR

Level 2 - 22 | Unit B

### 2 Bedroom

| BALCONY       | 28 sqm   |
|---------------|----------|
| BUILT-UP AREA | 82 sqm   |
| PARKING AREA  | 15.4 sqm |
| TOTAL AREA    | 140 sqm  |