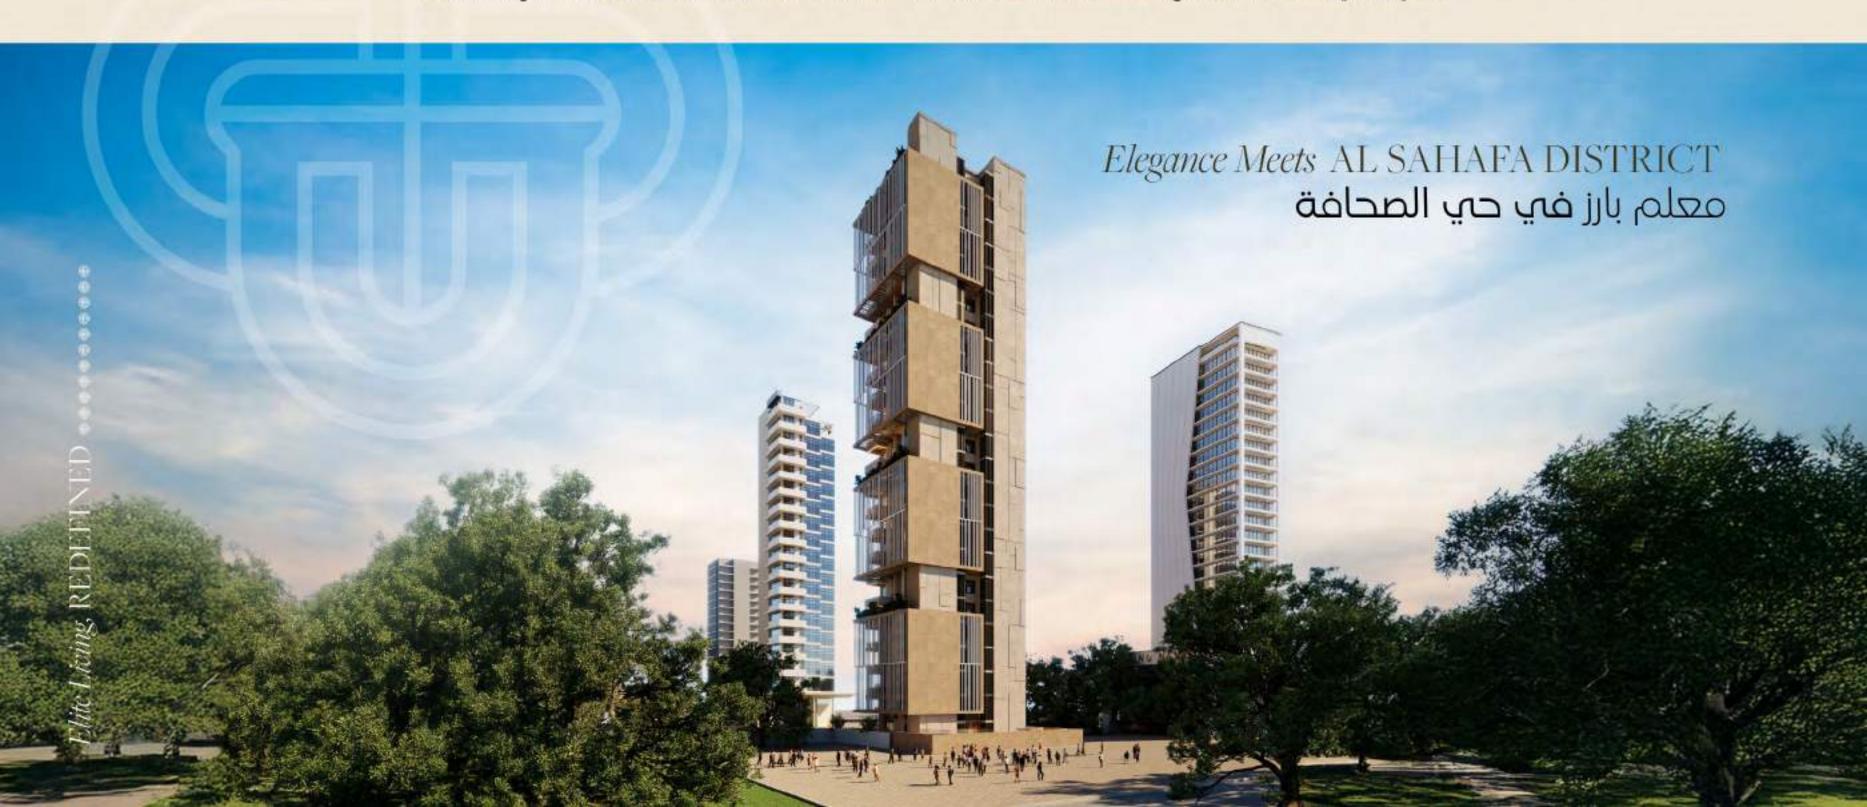

The Elite Residential Tower is an architectural marvel situated on King Fahd Road in the vibrant Al Sahafa District. With a total land area of 9,000 square meters, this state-of-the-art residential and administrative complex is designed to provide an exclusive living and working experience. The tower includes meticulously planned apartments, modern office spaces, and first-class amenities to cater to every need.

يقع برج إيليت السكني على طريق الملك فهد في حي الصحافة النابض بالحياة. يمتد على مساحة أرض إجمالية تبلغ 9,000 متر مربع، ويعد هذا البرج الحديث بمثابة معلم سكني وإداري متكامل. يضم البرج شققًا مخططة بعناية، ومكاتب عصرية، ومرافق من الدرجة الأولى لتلبية جميع الاحتياجات.

# The Heart of CONVENIENCE قلب الراحة والتواصل

Strategically located in the Al Sahafa District of Riyadh, the Elite Residential Tower offers easy access to key landmarks, commercial hubs, and essential services. The location ensures you're always connected to the pulse of the city.

يقع برج إيليت السكني في موقع استراتيجي بحي الصحافة في الرياض، مما يوفر سهولة الوصول إلى المعالم الرئيسية والمراكز التجارية والخدمات الأساسية. يضمن الموقع بقاءك دائمًا على اتصال بنبض المدينة.