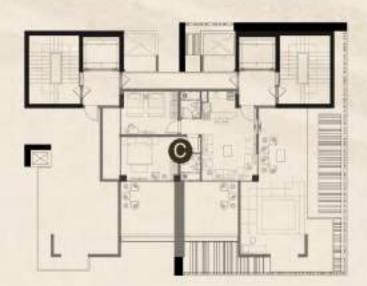

### 23 FLOOR

Level 23 | Unit C

### 2 Bedroom

| BALCONY       | 70 sqm     |
|---------------|------------|
| BUILT-UP AREA | 66 sqm     |
| PARKING AREA  | 15.4 sqm   |
| TOTAL AREA    | 165.65 sqm |

نم بتحميل تطبيق مدى العقارية Download Mada App